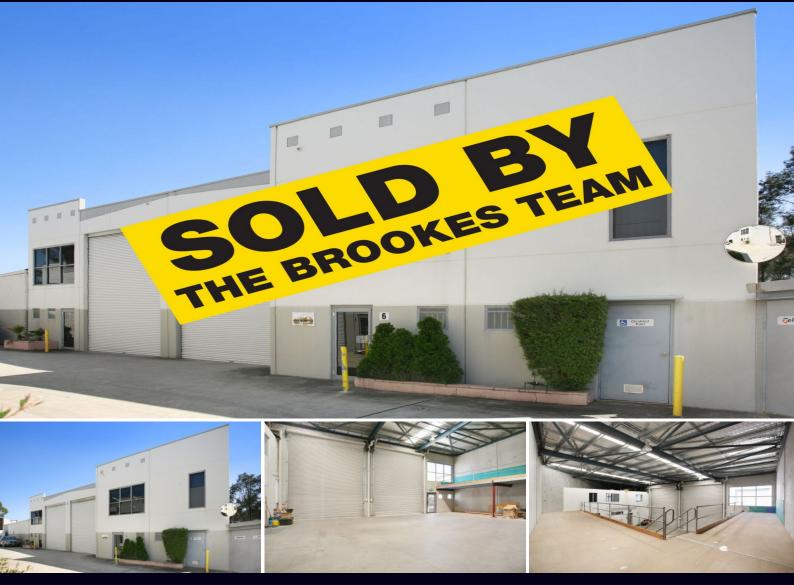

6/15-17 Gartmore Avenue Bankstown NSW

3

## **OWNER READY TO MOVE!!**

Quality industrial unit situated in this convenient location close to M5, Canterbury Road and Hume Highway.

Well built industrial unit in tidy complex offering excellent air conditioned offices, container convenience and two roller shutters.

- Room for container in front of roller shutters
- Air conditioned offices
- 3 phase power
- 3 car spaces
- Alarm
- Showroom
- AUCTION Friday 15th March On Site @ 12.30pm

For further details &/or an inspection please contact the team at Brookes Partners on 9546 8666 or David on 0414 283 278.

Type : Industrial Building Size: 336 sqm

View : https://www.brookes.net.au/sale/nsw/cant

erburybankstown/bankstown/commercial/i

ndustrial/5755831