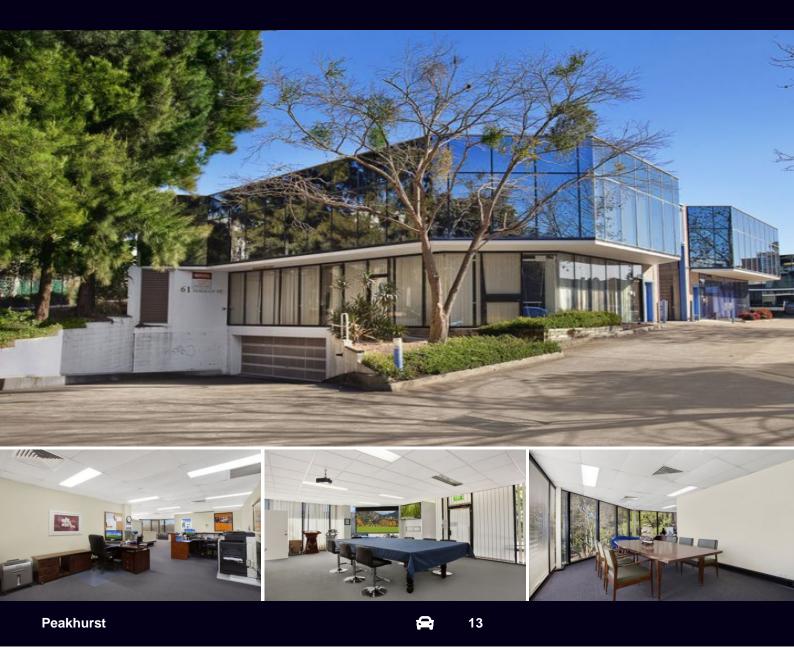

## ULTRA MODERN WAREHOUSE, OFFICE, SHOWROOM PLUS 13 CARSPACES

Rare opportunity to secure one of Peakhurst's finest and landmark industrial warehouse and office buildings.

- High clearance clearspan warehouse
- Formal office and showroom
- Ducted air conditioning
- Quality fit out
- Prominent street front position
- Separate male and female amenities
- Plenty of on-site plus secure basement carspaces
- Flexible industrial zoning will suit many uses
- Three phase power
- Easy level large vehicle access

For further details &/or an inspection please call the team at Brookes Partners on 9546 8666

| Туре              | : Industrial         |  |        |  |
|-------------------|----------------------|--|--------|--|
| <b>Building S</b> | <b>Size:</b> 555 sqm |  |        |  |
| N / I             | 1                    |  | <br>/1 |  |