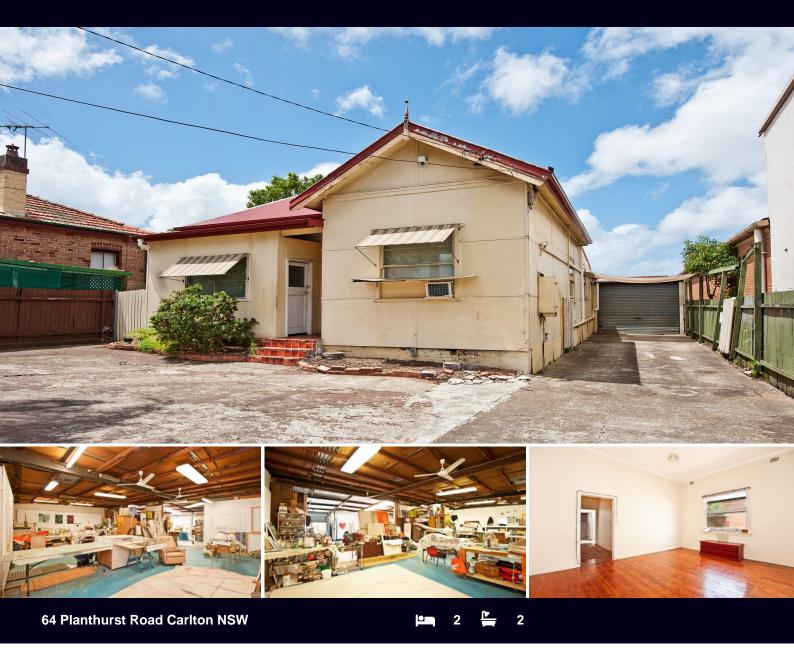

## FACTORY, 2 SEMIS / HOUSE & YARD

Attention owner occupants, investors &/or builders. Rare opportunity to secure this unique industrial site. Comprising factory, 2 former semi attached cottages / house and level yard.

Owners' instructions are property "must be sold"!

- Freestanding house or (formerly 2 semis)
- Factory with own amenities
- Flexible industrial zoning
- 3 phase power, near level site
- Highly sought locale
- Suit owners &/or investors

For further details &/or an inspection please call the team at Brookes Partners on 9546 8666 or Jon on 0416 069 169

| Ту | ре | : House |  |
|----|----|---------|--|
|    |    |         |  |

Land Size : 510 sqm View : https://ww