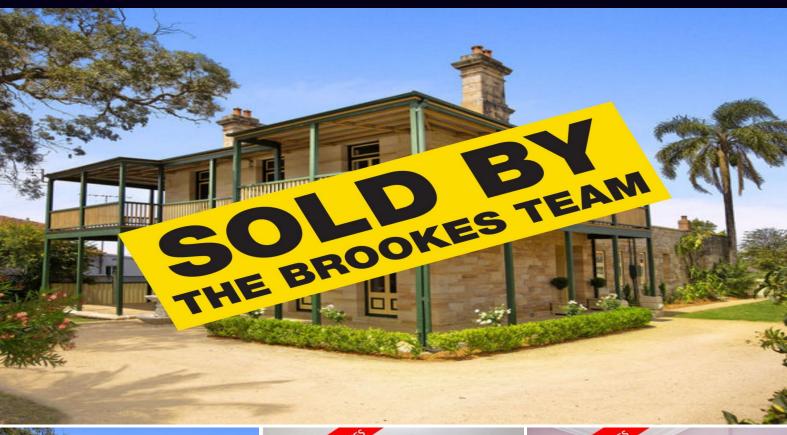

## "SUNNYSIDE" circa 1860's - A TRUE PIECE OF HISTORY

"Sunnyside" is a timeless testament to the wealth of the late nineteenth century. This landmark Victorian building is palatial in proportions, boasts classic grandeur, is majestic in design and the oldest known building in the St George and Sutherland Shire.

Formerly a boarding house, office and residence providing unparalleled prominence and a versatile layout the property would accommodate for a wide variety and multitude of residential and/or commercial uses (stca).

- Vast proportions and timeless distinction highlighted by period charm
- Elegant fusion of sandstone, quality timber, slate and leadlight glazing
- Classical appointments and inclusions including 7 marble fire places
- Horse stable, scullery, former maid/servant areas