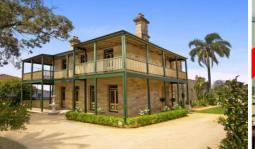

## "SUNNYSIDE" circa 1860's - A TRUE PIECE OF HISTORY

"Sunnyside" is a timeless testament to the wealth of the late nineteenth century. This landmark Victorian building is palatial in proportions, boasts classic grandeur, is majestic in design and the oldest known building in the St George and Sutherland Shire.

- Vast proportions and timeless distinction highlighted by period charm
- Elegant fusion of sandstone, quality timber, slate and leadlight glazing
- Classical appointments and inclusions including 7 marble fire places
- Horse stable, scullery, former maid/servant areas