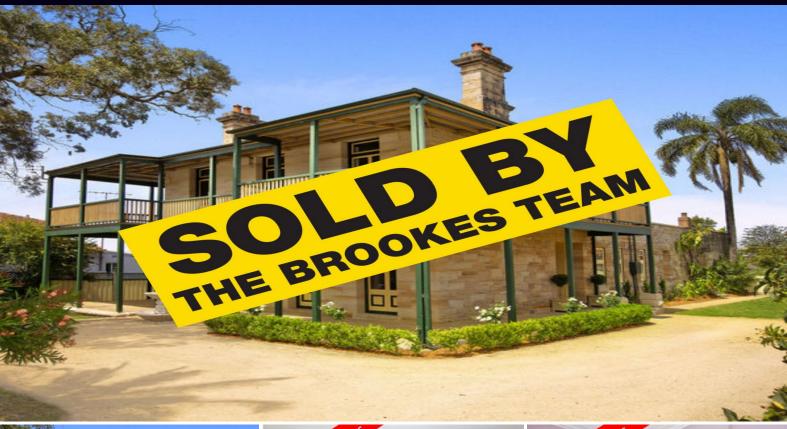

## "SUNNYSIDE" circa 1860's - A TRUE PIECE OF HISTORY

"Sunnyside" is a timeless testament to the wealth of the late nineteenth century. This landmark Victorian building is palatial in proportions, boasts classic grandeur, is majestic in design and the oldest known building in the St George and Sutherland Shire.

Formerly a boarding house, office and residence providing unparalleled prominence and a versatile layout the property would accommodate for a wide variety and multitude of residential and/or commercial uses (stca).

- Vast proportions and timeless distinction highlighted by period charm
- Elegant fusion of sandstone, quality timber, slate and leadlight glazing
- Classical appointments and inclusions including 7 marble fire places
- Horse stable, scullery, former maid/servant areas