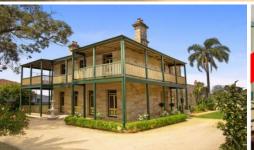

## "SUNNYSIDE" circa 1860's - A TRUE PIECE OF HISTORY

"Sunnyside" is a timeless testament to the wealth of the late nineteenth century. This landmark Victorian building is palatial in proportions, boasts classic grandeur, is majestic in design and the oldest known building in the St George and Sutherland Shire.

- Vast proportions and timeless distinction highlighted by period charm
- Elegant fusion of sandstone, quality timber, slate and leadlight glazing
- Classical appointments and inclusions including 7 marble fire places
- Horse stable, scullery, former maid/servant areas