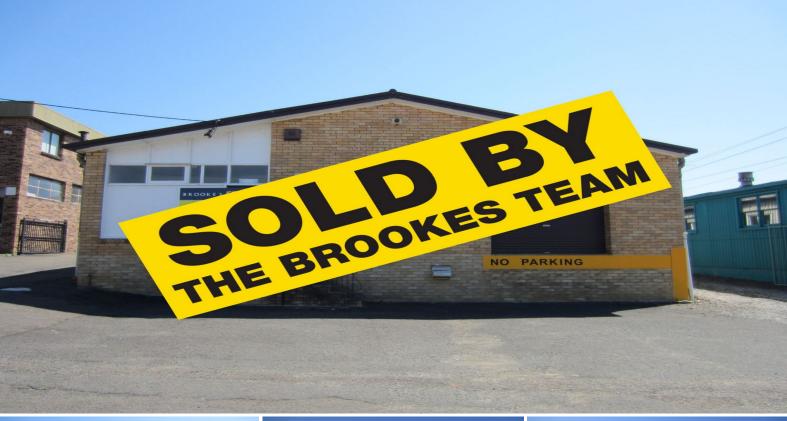

## **Mortdale**

## FREESTANDING FACTORY & YARD

Rare opportunity to secure this prominent freestanding industrial building sitting on a large parcel of land in one of the Peakhurst / Mortdale most highly sought locals.

- Freestanding industrial building
- Partitioned offices / showroom
- Amenities & kitchenette
- 3 Phase power
- Large near level land
- Must be sold

For further details and/or an inspection call the team at Brookes Partners on 9546 8666.