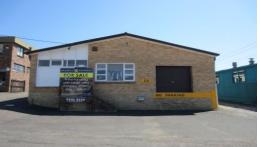

## FREESTANDING FACTORY & YARD

Rare opportunity to secure this prominent freestanding industrial building sitting on a large parcel of land in one of the Peakhurst / Mortdale most highly sought locals.

- Freestanding industrial building
- Partitioned offices / showroom
- Amenities & kitchenette
- 3 Phase power
- Large near level land
- Must be sold

For further details and/or an inspection call the team at Brookes Partners on 9546 8666.

Type : Industrial Building Size: 1189 sqm

View: https://www.brookes.net.au/sale/nsw/st-g

eorge/mortdale/commercial/industrial/575

5762

Jon Brookes

m: 0416 069 169

o: 9544 5555

e: jb@brookes.net.au