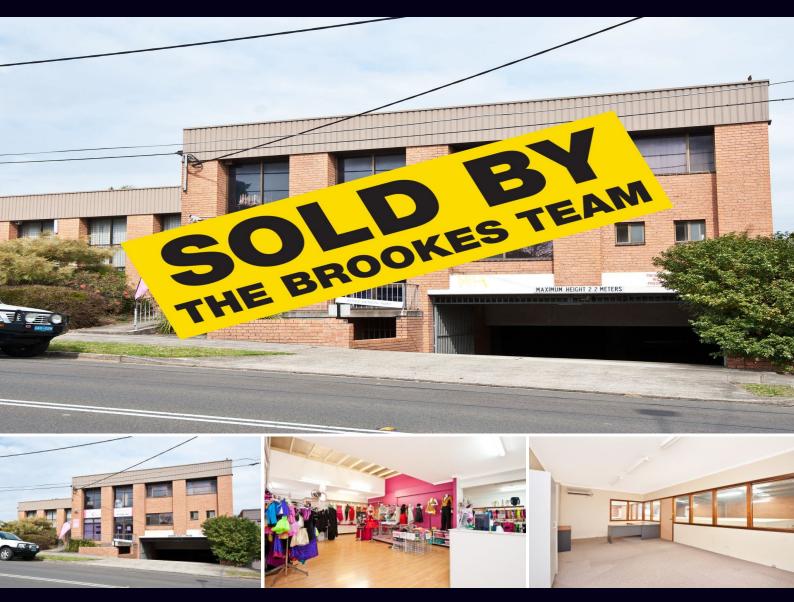

1/159 Penshurst Street Beverly Hills NSW

## PRIME STREET FRONT WAREHOUSE, SHOWROOM & OFFICE BUILDING

- Prominent street presence in busy location
- Large warehouse
- Stunning showroom & office
- Brick construction
- Multiple amenities
- Exceptional natural light
- Basement storage
- Ample under-cover parking (8)
- Occupy and/or multiple tenancies potential
- Solar panel system with excellent rebates
- Council: \$1,515 pa, Water: \$818pa, Strata: \$10,765pa

For further details &/or an inspection please call the team at Brookes Partners on 9546 8666.

Type : Industrial Building Size: 570 sqm

View : https://www.brookes.net.au/sale/nsw/st-g

eorge/beverly-hills/commercial/industrial/