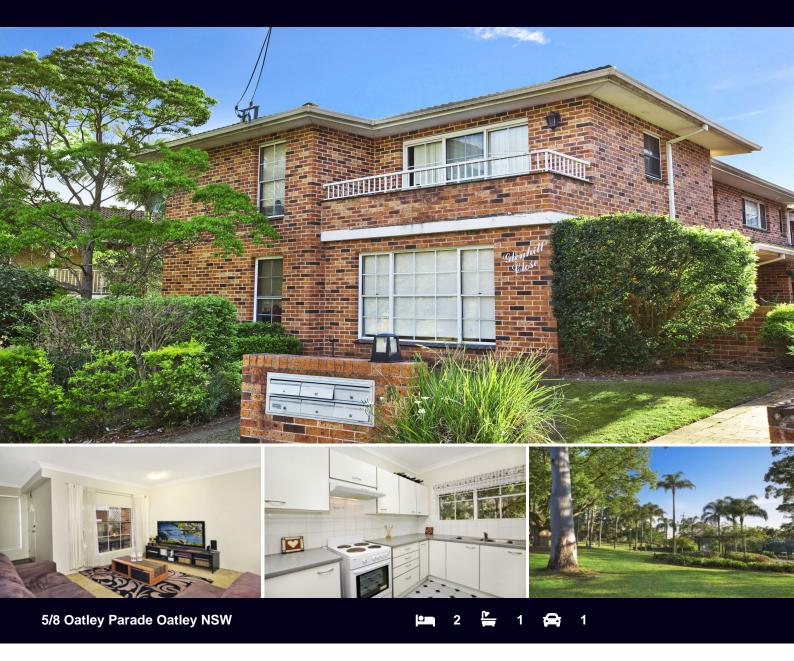

## UNDER CONTRACT

Boasting a sunny north-west aspect this well presented townhouse provides an affordable entry into the property market (including for first home buyers) and boasts easy low maintenance living.

Set conveniently in the leafy and highly sought suburb of Oatley the property is only metres to local cafes, parks, shops and train station.

- Solid full brick construction
- Updated sunlit interiors
- Generous sized bedrooms each with built-in robes
- Complete main bathroom
- Internal laundry
- Lock up garage
- Suit both owners & investors
- Just metres to local cafes, parks, shops & train station