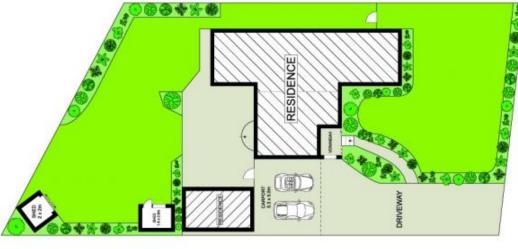

Type: House Land Size: 607 sqm

**View**: https://www.brookes.net.au/sale/nsw/sutherl and/loftus/residential/house/5755725

Jon Brookes

m: 0416 069 169 o: 9544 5555

e: jb@brookes.net.au

SITE PLAN (NOT TO SCALE)