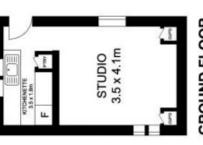

evel private sundrenched yard, self contained granny flat and close proximity to schools, transport, reserves and shops the property has it all.

- -Spacious sun filled interiors
- -Formal lounge and dining areas
- -Solid construction including high ceilings
- -Complete bathroom and eat-in kitchen
- -Generous sized bedrooms
- -Study or optional 4th bedroom, Air-conditioning
- -Level grassed enclosed yard with storage shed
- -Additional self contained granny flat/ teenagers retreat
- -Convenient locale with short walk to local schools, shops, reserves and train stations

Type: House Land Size: 607 sqm

**View**: https://www.brookes.net.au/sale/nsw/sutherl and/loftus/residential/house/5755725

Jon Brookes

m: 0416 069 169 o: 9544 5555

e: jb@brookes.net.au



SITE PLAN (NOT TO SCALE)









GROUND FLOOR