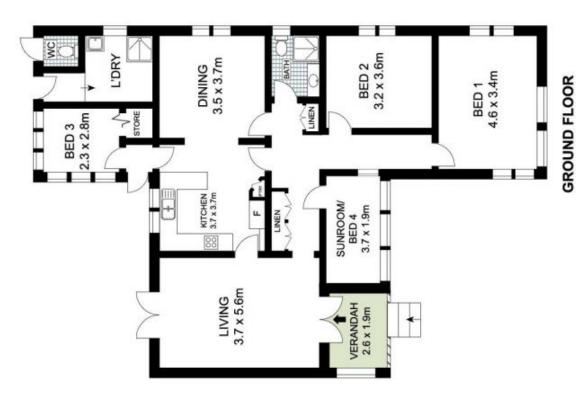

level private sundrenched yard, self contained granny flat and close proximity to schools, transport, reserves and shops the property has it all.

- -Spacious sun filled interiors
- -Formal lounge and dining areas
- -Solid construction including high ceilings
- -Complete bathroom and eat-in kitchen
- -Generous sized bedrooms
- -Study or optional 4th bedroom, Air-conditioning
- -Level grassed enclosed yard with storage shed
- -Additional self contained granny flat/ teenagers retreat
- -Convenient locale with short walk to local schools, shops, reserves and train stations

Type: House Land Size: 607 sqm

**View**: https://www.brookes.net.au/sale/nsw/sutherl and/loftus/residential/house/5755725

Jon Brookes

m: 0416 069 169 o: 9544 5555

e: jb@brookes.net.au



SITE PLAN (NOT TO SCALE)









GROUND FLOOR