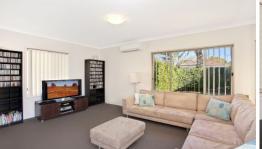

- Open plan living incorporating dining area
- Sun filled interiors, desirable northerly aspect
- Modern kitchen with stainless steel appliances
- Complete bathroom, quality tile and carpet flooring
- Oversize bedrooms each with built-ins and master with ensuite
- Private courtyard ideal for entertaining and children
- Double garage with internal access
- Close to parks, golf course, restaurants and transport