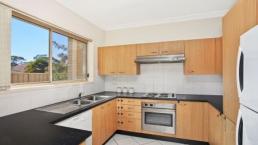

- Open plan living incorporating dining area
- Sun filled interiors, desirable northerly aspect
- Modern kitchen with stainless steel appliances
- Complete bathroom, quality tile and carpet flooring
- Oversize bedrooms each with built-ins and master with ensuite
- Private courtyard ideal for entertaining and children
- Double garage with internal access
- Close to parks, golf course, restaurants and transport