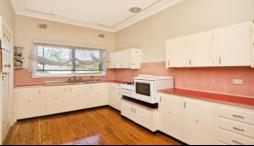

- Expansive lounge and dining areas
- Generous sunlit proportions throughout
- Eat in kitchen and complete bathroom
- High ornate ceilings, polished timber flooring
- Oversized bedrooms
- Garaging with workshop/storage area
- Private level yards
- Preferred high side of the street
- Close proximity to all local conveniences