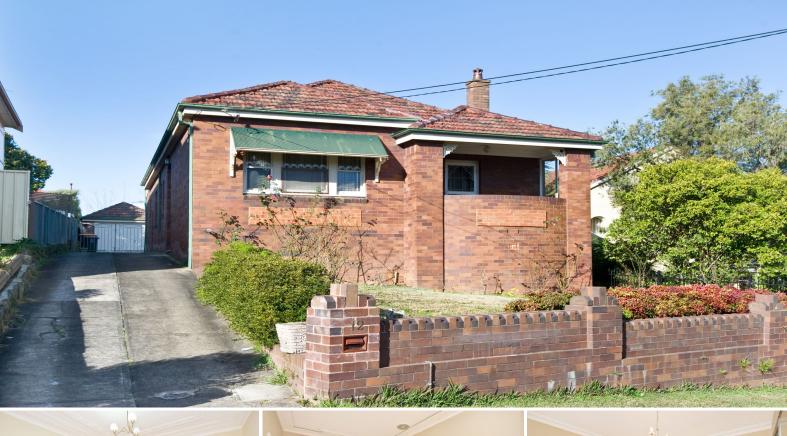

12 Bobadah Street Kingsgrove NSW

## SOLID BRICK HOME IN DRESS CIRCLE LOCALE

Highly sought but rarely found full brick home in dress circle locale.

Desirable west facing aspect provides spacious sunfilled interiors throughout and endless potential.

- Expansive lounge and dining areas
- Generous sunlit proportions throughout
- Eat in kitchen and complete bathroom
- High ornate ceilings, polished timber flooring
- Oversized bedrooms
- Garaging with workshop/storage area
- Private level yards
- Preferred high side of the street
- Close proximity to all local conveniences