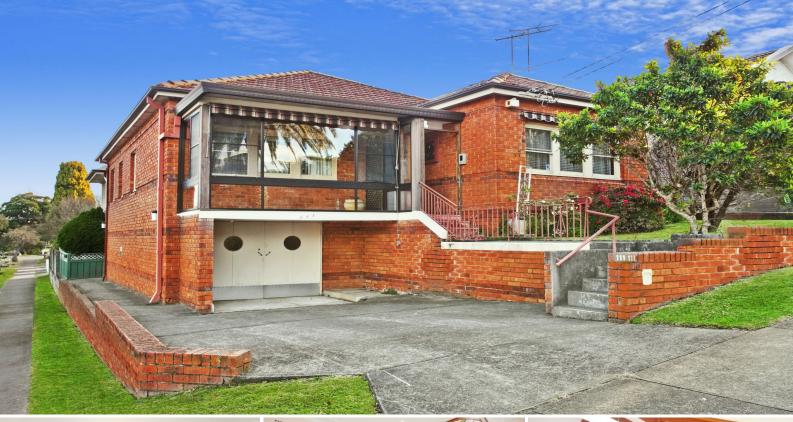

## CHARACTER FILLED HOME IN MCRAES ESTATE MUST BE SOLD

Rare opportunity to secure this solid full brick home in the highly sought enclave of McRaes Estate. Filled with character and charm and only moments to local shops, cafes, transport, school and reserves this property will be sold.

- -Prominent corner position
- -Generous proportions throughout
- -Optional rumpus, 4th bedroom and/or media room
- -Formal and informal living areas
- -Oversized bedrooms, high ornate ceilings
- -An array of sunlit sunrooms
- -Private and versatile yard

-Huge double garage, plus storeroom and workshop areas -Convenient locale within walking distance to all community conveniences Type : House

Land Size : 552 sqm View : https://wy

 https://www.brookes.net.au/sale/nsw/st-geor ge/penshurst/residential/house/5755688