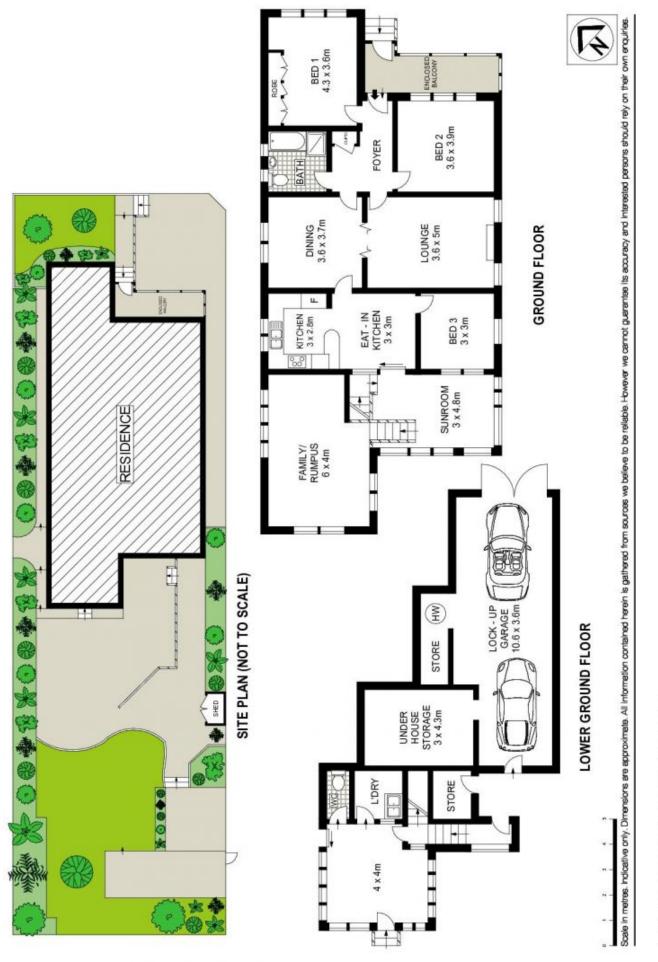

- -Prominent corner position
- -Generous proportions throughout
- -Optional rumpus, 4th bedroom and/or media room
- -Formal and informal living areas
- -Oversized bedrooms, high ornate ceilings
- -An array of sunlit sunrooms
- -Private and versatile yard

-Huge double garage, plus storeroom and workshop areas -Convenient locale within walking distance to all community conveniences Type : House

Land Size : 552 sqm View : https://wy

 https://www.brookes.net.au/sale/nsw/st-geor ge/penshurst/residential/house/5755688