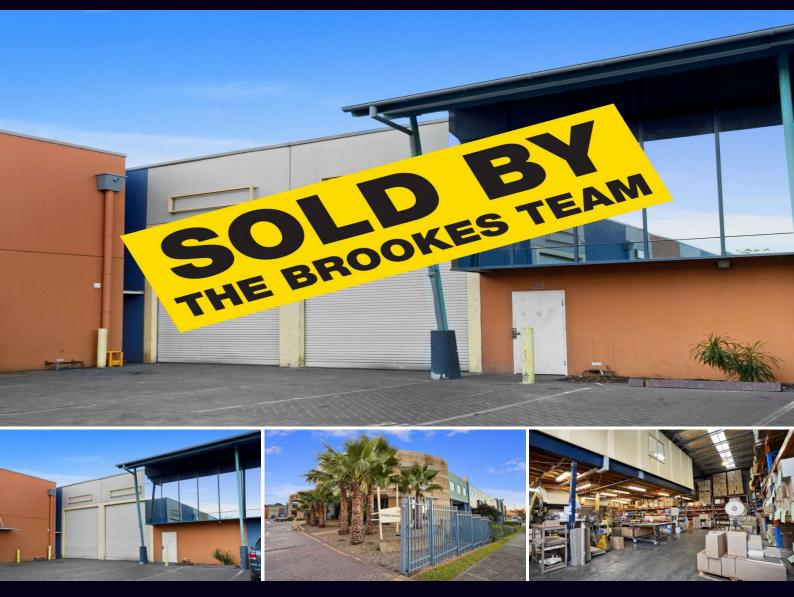

## PRIME INVESTMENT RETURNING OVER \$58,211PA PLUS GST

Rare opportunity for astute investor and/or future owner occupant to secure this modern industrial property with excellent tenant and attractive lease terms.

- Modern high clearance warehouse
- Formal office/showroom
- Additional storage mezzanine
- Secure 5 + 5 year lease
- Excellent tenants, secure personal guarantee plus bond
- 3 phase power, secured undercover parking
- No GST on purchases
- Ideal for the astute investor or future occupant
- Highly sought locale