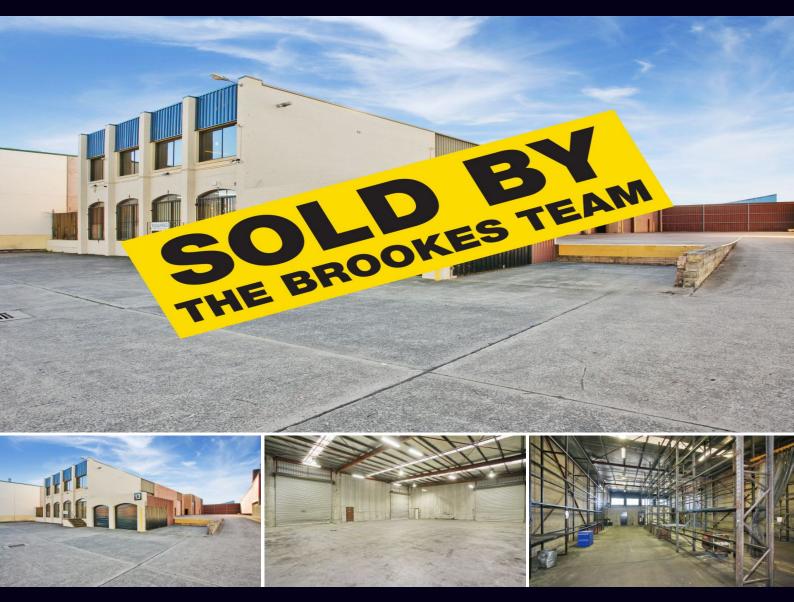

## 13 Cunningham Street Moorebank NSW

MOOREBANK WAREHOUSE AND YARD - CLOSE TO M5

EXCEPTIONAL INDUSTRIAL FACILITY, VACANT POSSESSION

- 820 square metres over two buildings on 2,377 square metres

- Two access driveways
- Fully concreted and fenced yard
- Suit importer, exporter, contracting company etc
- Multiple roller shutter access
- Zoned Industrial 1
- Close to M5 motorway
- Motivated Vendor