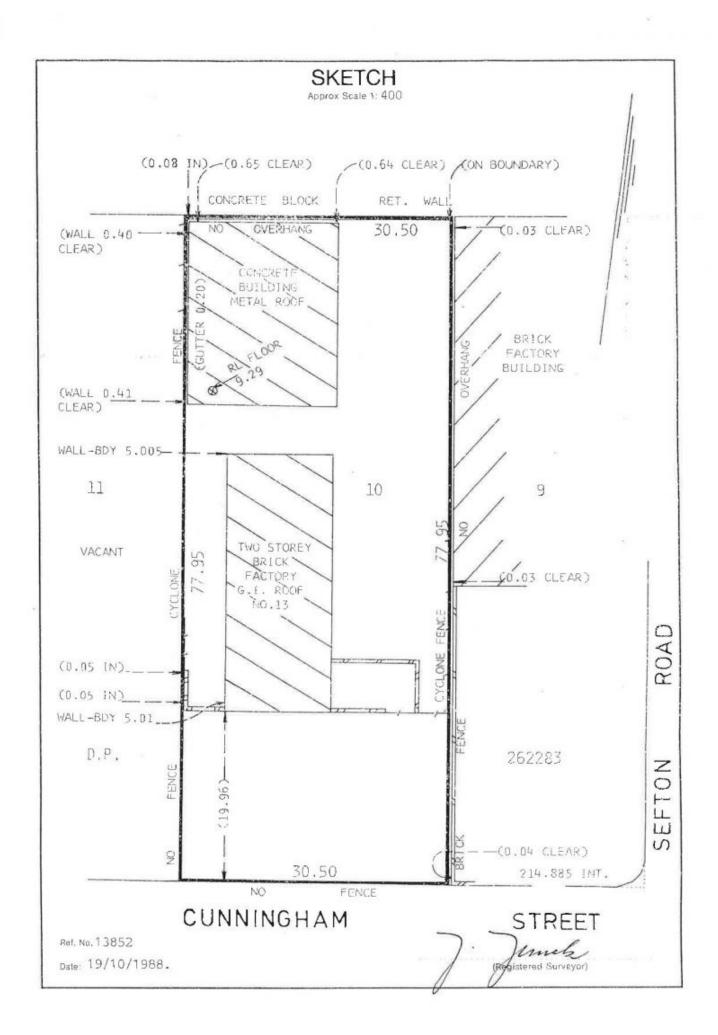

## 13 Cunningham Street Moorebank NSW

MOOREBANK WAREHOUSE AND YARD - CLOSE TO M5

EXCEPTIONAL INDUSTRIAL FACILITY, VACANT POSSESSION

- 820 square metres over two buildings on 2,377 square metres

- Two access driveways
- Fully concreted and fenced yard
- Suit importer, exporter, contracting company etc
- Multiple roller shutter access
- Zoned Industrial 1
- Close to M5 motorway
- Motivated Vendor