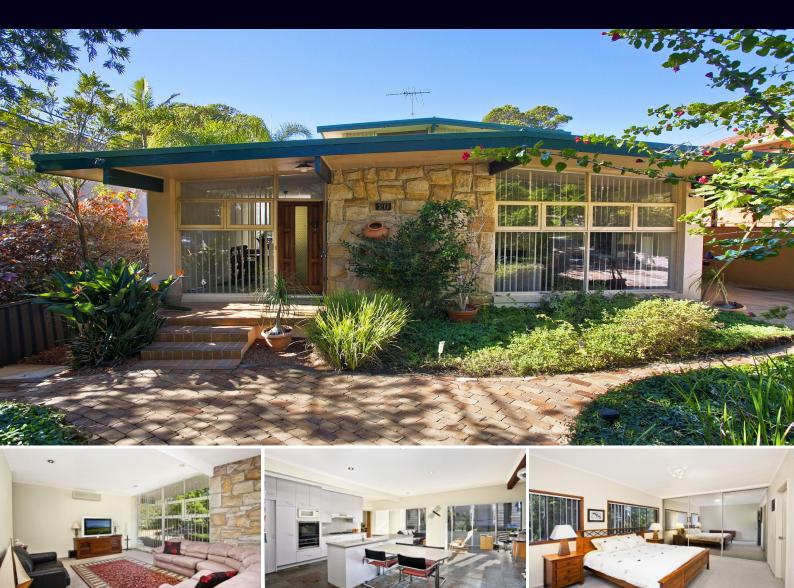

## UNDER CONTRACT

Enviably positioned in a private setting overlooking a reserve this spacious family home boasts a blue ribbon address and capitalises on an elevated outlook.

The property provides sun filled interiors, immaculate presentation and generous proportions throughout.

- Open plan living area, eat-in kitchen
- Rumpus/family room with sunny balcony

- Oversized bedrooms with built-in robes, master bedroom with ensuite

- Complete bathroom, air conditioning, gas heating
- Inground saltwater pool and level grassed yard
- Close to local schools, shops and transport