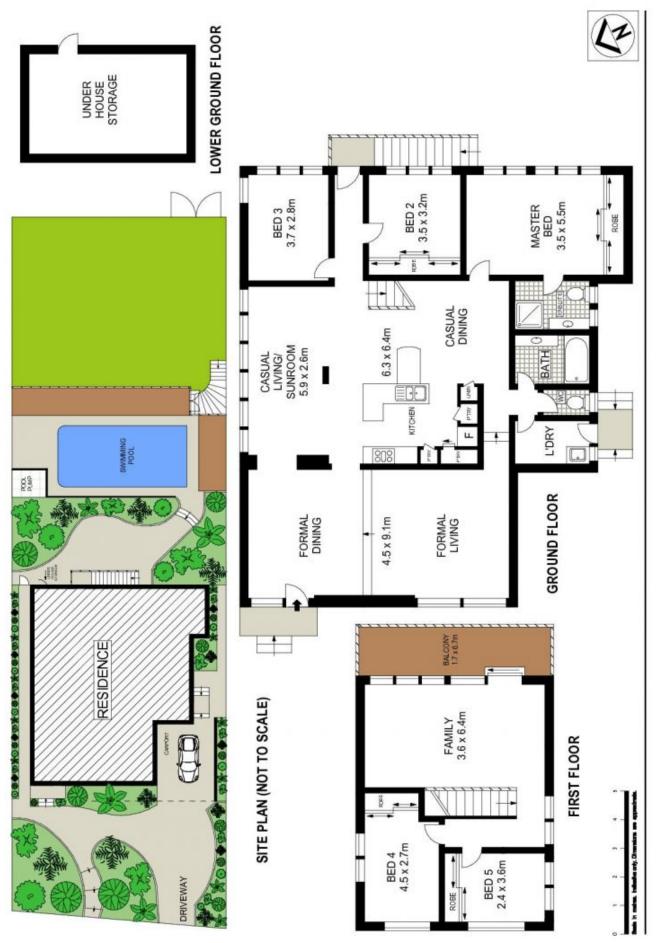

- Open plan living area, eat-in kitchen
- Rumpus/family room with sunny balcony

- Oversized bedrooms with built-in robes, master bedroom with ensuite

- Complete bathroom, air conditioning, gas heating
- Inground saltwater pool and level grassed yard
- Close to local schools, shops and transport

## Type : House

Land Size : 860 sqm

View : https://www.brookes.net.au/sale/nsw/sutherl and/sylvania/residential/house/5755643

Jon Brookes m: 0416 069 169 o: 9544 5555 e: jb@brookes.net.au

<sup>20</sup> Craigholm Street, Sylvania