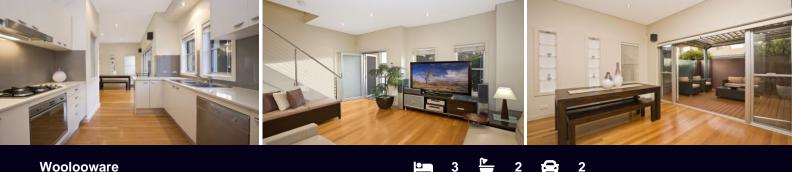

- Open plan living incorporating media area
- Alfresco dining with automated vergola extending over
- Sun filled interiors, north, east and westerly aspects
- Stone kitchen with stainless steel gas appliances
- Complete bathroom, quality timber and carpet flooring

- Oversize bedrooms each with built-ins and master with ensuite

Type : Townhouse

View : https://www.brookes.net.au/sale/nsw/sutherland/ woolooware/residential/townhouse/5755636

**Jon Brookes** m: 0416 069 169 o: 9544 5555 e: jb@brookes.net.au