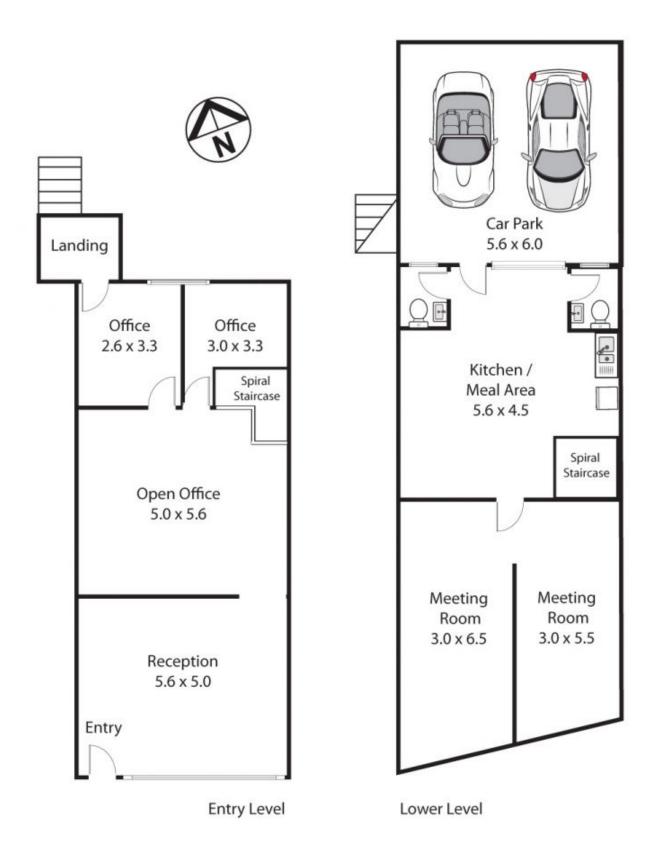

Freestanding Torrens Title retail premises of approx. 137 sqm spanning over two levels with further development potential including expanding of retail area and new first floor residence. (STCA)

## Key features include;

- Excellent exposure to passing trade
- Clearspan retail area with prominent frontage
- Internal amenities including kitchenette
- Ducted air-conditioning and alarm system
- Rear lane access with on-site parking
- Versatile zoning which may suit many uses including (but not limited to) restaurants, food, professional offices and a wide range of service type businesses.

Type : Retail Building Size: 137 sqm

View : https://www.brookes.net.au/sale/nsw/st-g

eorge/beverly-hills/commercial/retail/5755

633