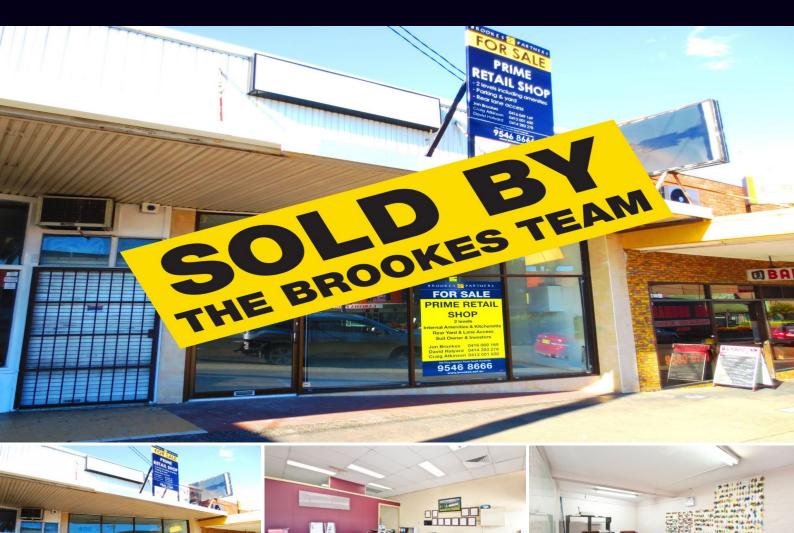

## PROMINENT MAIN ROAD EXPOSURE WITH POTENTIAL DEVELOPMENT UPSIDE (STCA)

One of Beverly Hills finest retail buildings in a prominent location approx. 100 meters from Beverly Hills Railway Station and Council car park.

Freestanding Torrens Title retail premises of approx. 137 sqm spanning over two levels with further development potential including expanding of retail area and new first floor residence. (STCA)

## Key features include;

- Excellent exposure to passing trade
- Clearspan retail area with prominent frontage
- Internal amenities including kitchenette
- Ducted air-conditioning and alarm system
- Rear lane access with on-site parking
- Versatile zoning which may suit many uses including (but not limited to) restaurants, food, professional offices and a wide range of service type businesses.