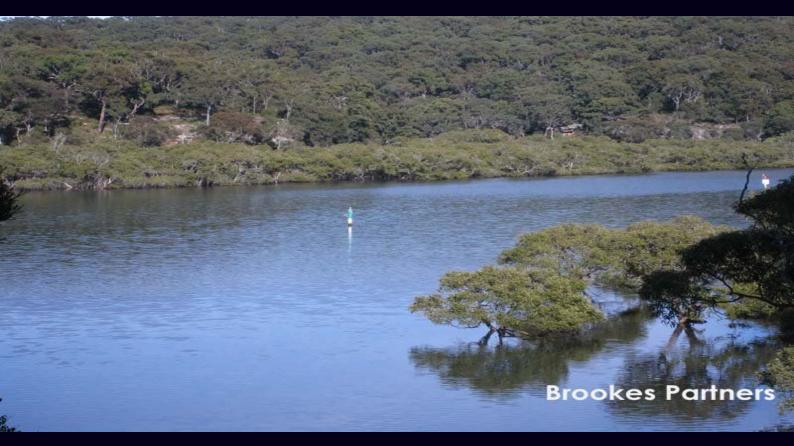

## STREET TO WATERFRONT BLOCK - MUST BE SOLD

Rare opportunity to secure this west facing Street to waterfront block. Genuine vendor wants the property to sell - all offers will be considered.

- Complete Street frontage with wide frontage to the pristine foreshores of the Port Hacking River
- Panoramic water and national park views
- Naturally tiered land to waters edge
- Set amidst an enclave of quality waterfront homes
- Endless potential to both owners and builders