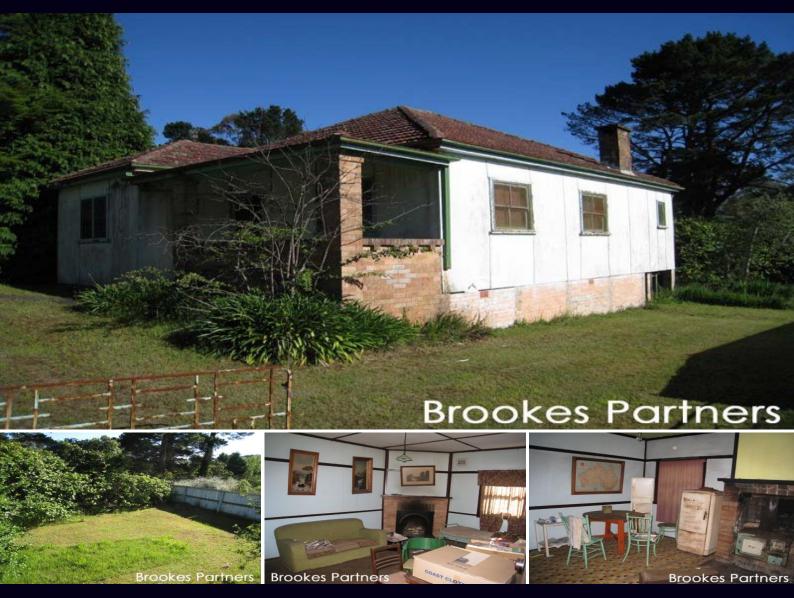

## 59 Fletcher Street WENTWORTH FALLS NSW

## LAND VALUE HOUSE FOR FREE

Rare opportunity to secure this near level block of land situate in one of Wentworth Falls most highly sought locals.

Only metres to the picturesque views, valleys and landscape of the iconic Blue Mountains, this corner site offers locals and weekenders the opportunity to refurbish the charactered filled original home or alternately build your dream home.

- Near level corner site
- Over 16 metre & 43 metre frontages respectively
- Highly sought locale
- Close proximity to local cafes, schools, shops, reserves and transport
- Vendor says SELL!

For further details please call the team at Brookes Partners on 95468666 or 0416 069 169.