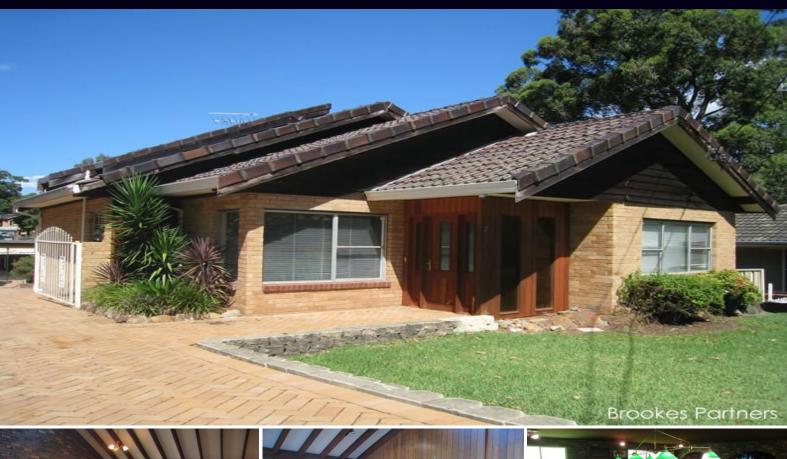

## Prime residential property set on a massive 892m2

Prime residential property set on a massive 892m2 site extending endless opportunity to owners, builders/developers & investors.

An expansive residence provides spacious sunlit interiors & further incorporated indoor pool, spa and wet bar facilities.

- Predominantly single level home
- Sun drenched westerly aspect
- Formal and informal living, modern kitchen
- Ducted air conditioning, huge terrace
- Large games/ rumpus room, wet bar & ancillary improvements
- Endless potential on this huge site