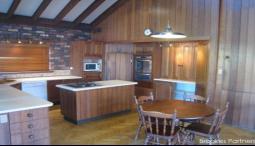

## Prime residential property set on a massive 892m2

Prime residential property set on a massive 892m2 site extending endless opportunity to owners, builders/developers & investors.

An expansive residence provides spacious sunlit interiors & further incorporated indoor pool, spa and wet bar facilities.

- Predominantly single level home
- Sun drenched westerly aspect
- Formal and informal living, modern kitchen
- Ducted air conditioning, huge terrace
- Large games/ rumpus room, wet bar & ancillary improvements
- Endless potential on this huge site