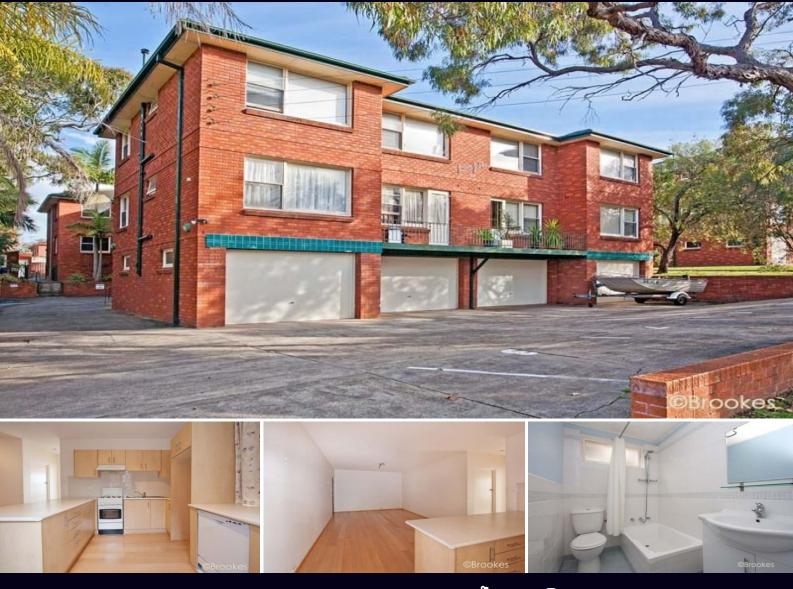

## 1/20 Hill Street WOOLOOWARE NSW

## MODERN INTERIORS WITH HUGE GARAGE

This renovated apartment offers an ideal home or investment within close proximity to local beaches, bays, cafes, schools and transport. An elevated north easterly aspect provides complete privacy and provides sunfilled interiors.

- Generous updated interiors throughout
- Modern kitchen with quality inclusions
- Oversized bedrooms each with robes
- Timber flooring and balcony
- Huge near double lock-up garage
- Will suit owners and investors