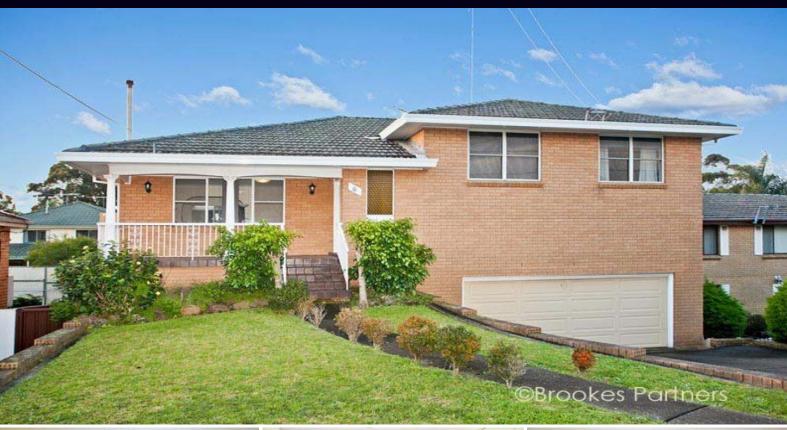

**6 Henry Lawson Drive PEAKHURST NSW** 

## **HUGE HOME WITH LEVEL REAR YARD**

Expansive family home providing generous sunlit proportions throughout, guaranteed to suit the largest of families with its' versatile layout.

- Formal lounge & dining rooms
- Updated kitchen plus complete main bathroom
- Generous size bedrooms master with walk-in robe
- Optional fifth bedroom or study
- Huge rumpus/family room with bar
- Covered entertaining areas, 3 terrace/balcony areas
- Large double garage plus storage, workshop &/or wine cellar
- Private level yard
- Close proximities to local schools, parks, shops & Station