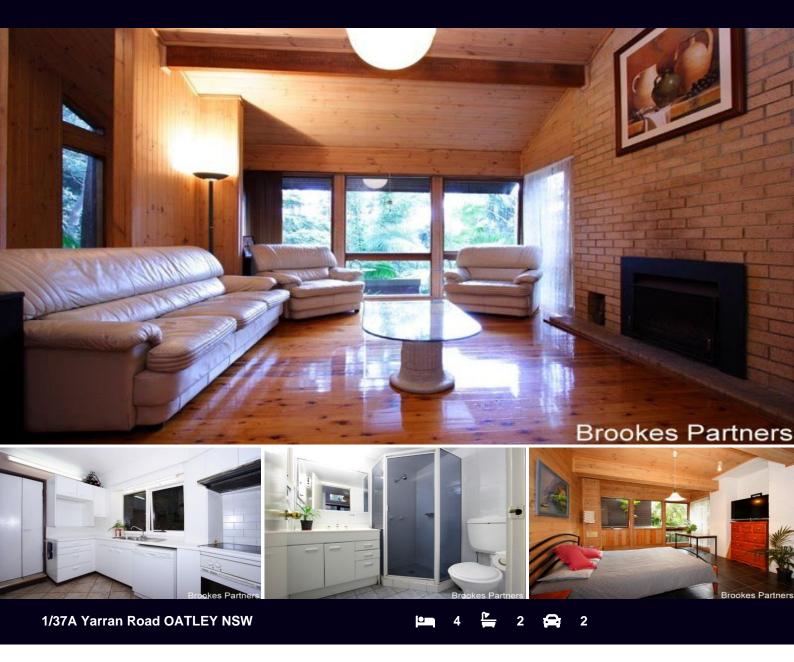

## A PRIVATE OASIS

Cleverly designed and immaculately presented this four bedroom home is set amid tropic like gardens offering peace and privacy.

Featuring separate lounge and dining rooms, huge master bedroom with en-suite and walk in robe plus an ideal office / study or fourth bedroom.

Extensive use of timber throughout, large outdoor deck and inviting inground pool make this home an oasis with the convenience of Oatley Village and station just minutes away.