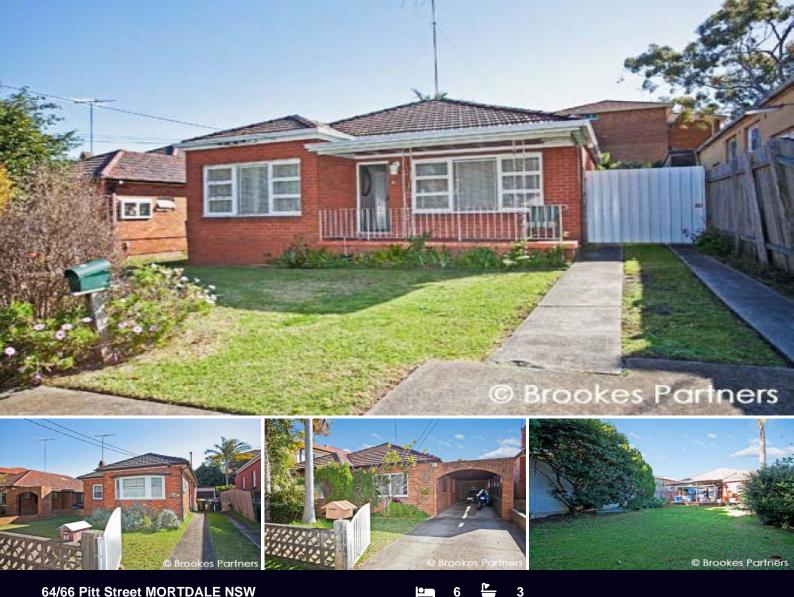

## 64/66 Pitt Street MORTDALE NSW

## **Development site - PRIME RESIDENTIAL UNIT SITE** 1309m

- -Consolidation of 3 houses, (6 Torrens Title lots)
- -Total Site area approximately 1,309 square metres
- -Combined total frontage approximately 36.5 metres
- -Easy near level building blocks
- -Current income / tenancies available
- -Only 500 metres to shops & station
- -Highly sought locale, high projected re sales & demand