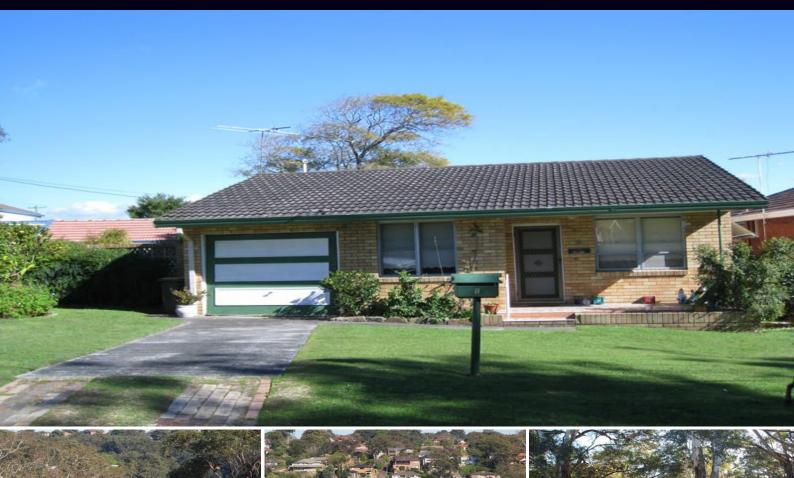

## **BUILDING BLOCK WITH WATER VIEWS**

Here is a rare chance to secure a wide fronted (21.64m) block ideal for building your dream home. Set in a quiet cul-de-sac opposite Redin Reserve, deep into popular Connells Point this easy building site also offers water views.

view 1st floor

Currently occupied by a neat and tidy brick home to provide income while planning your new home.

- Extra wide 21.64m frontage
- Quaint original brick home
- Water views from potential 1st floor
- Gently sloping site
- Quiet park side cul-de-sac position