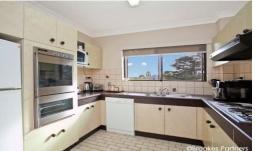

## Well presented apartment

Well presented apartment in convenient locale. A highly sought north facing aspect provides sun-filled interiors.

- Elevated position in security building
- Generous sized updated interiors
- Spacious kitchen, complete bathroom
- Internal laundry and private balcony
- Suit owners and investors
- Huge lock-up garage (approx 26m)
- Short stroll to local shops, cafes, parks & train