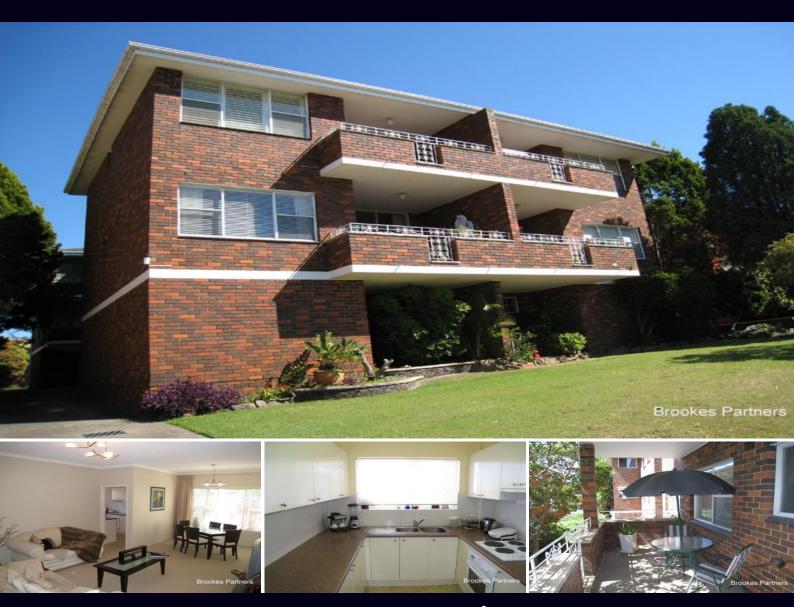

## ONCE IN A WHILE ...

A property is offered that ticks all the boxes!

Beautifully presented throughout this spacious 3 bedroom unit offers fresh and bright interiors with a northerly aspect. Ready to move into with nothing to spend.

- Immaculately presented throughout
- Spacious lounge / dining with north aspect
- Modern renovated kitchen, bright interiors
- Main bedroom features ensuite & 2nd balcony
- Built-in wardrobes to two bedrooms
- Oversize garage with internal access
- Quiet rear position, well maintained block
- Close walk to Oatley village & station