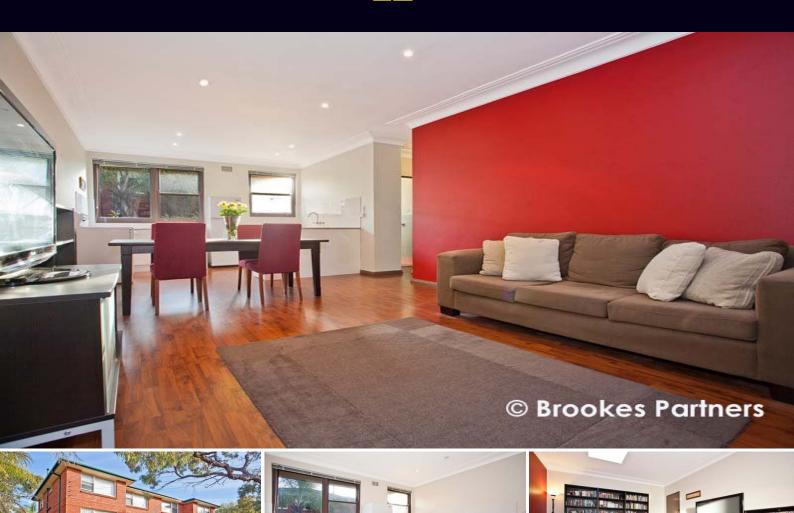

9/20 Hill Street WOOLOOWARE NSW

This renovated top floor apartment offers an ideal home or investment within close proximity to local beaches, bays, cafes, schools and transport. An elevated north westerly aspect provides complete privacy and provides sun filled interiors.

- -Generous updated interiors throughout
- -Modern kitchen with quality inclusions
- -Oversized bedrooms
- -Timber flooring, designated car space
- -Will suit owners and occupants
- -Short stroll to Cronulla's pristine beaches and bays, restaurants, cafes, schools and transport.