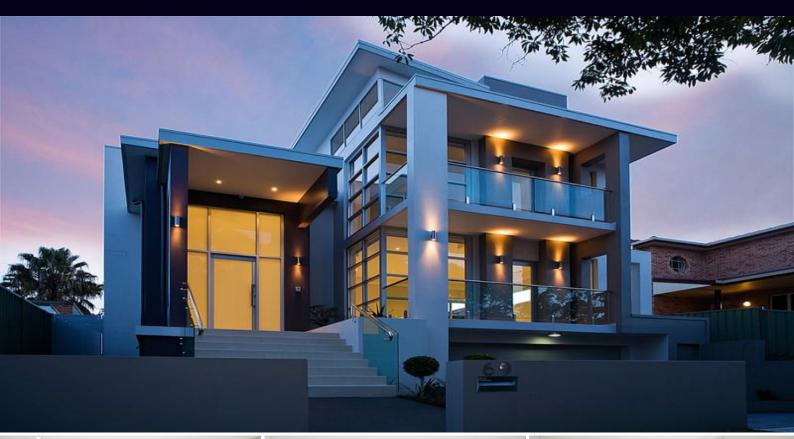

### CONTEMPORARY MASTERPIECE

This magnificently crafted, full brick, brand new residence, showcases contemporary architecture with a functional floorplan.

Upon entering the foyer, the soaring 5 metre ceilings create a sense of space and light, a feature throughout this property due to its prized northeast aspect.

Both formal and informal living areas boast vitrified tile flooring and extensive use of glass to maximise natural light.

Expansive everyday living and dining flow from the impressive kitchen featuring 40mm Ceasar stone benches, Bosch appliances and gas cooktop. A large study or potential 5th bedroom is conveniently located on the ground floor as is the 3rd bathroom.