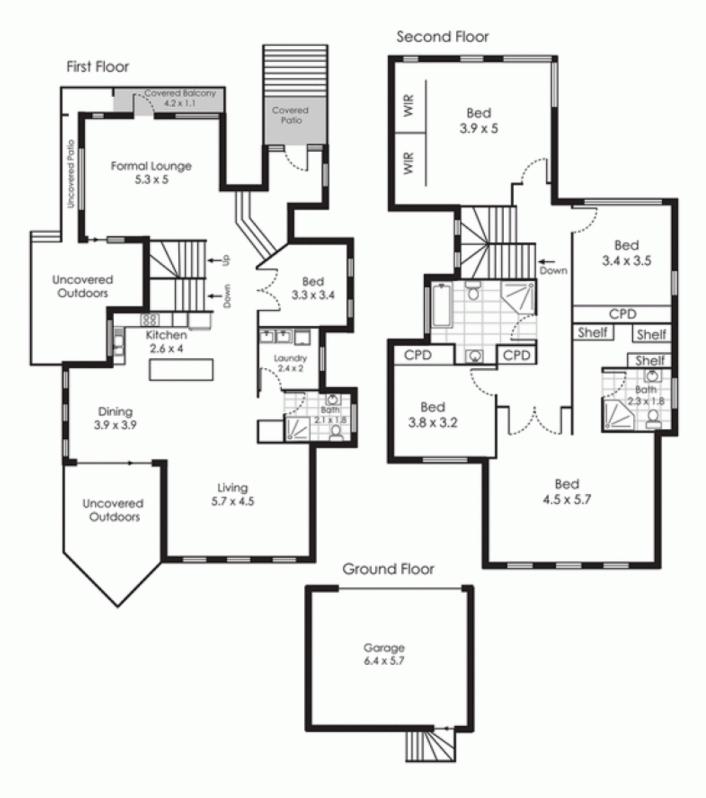

Both formal and informal living areas boast vitrified tile flooring and extensive use of glass to maximise natural light.

Expansive everyday living and dining flow from the impressive kitchen featuring 40mm Ceasar stone benches, Bosch appliances and gas cooktop. A large study or potential 5th bedroom is conveniently located on the ground floor as is the 3rd bathroom.

### 69 Cambridge St

Please note: all stated dimensions are approximate only. Particulars given are or general information only and do not constitute any representation on the part of the vendor or agent.