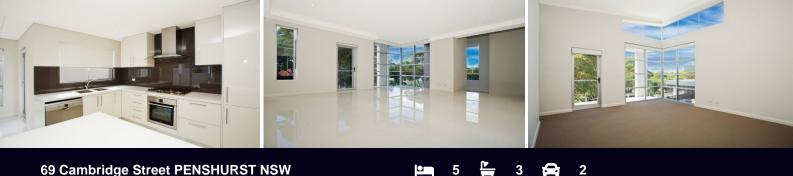

Both formal and informal living areas boast vitrified tile flooring and extensive use of glass to maximise natural light.

Expansive everyday living and dining flow from the impressive kitchen featuring 40mm Ceasar stone benches, Bosch appliances and gas cooktop. A large study or potential 5th bedroom is conveniently located on the ground floor as is the 3rd bathroom.

The feature staircase is entirely ceasar stone with stainless