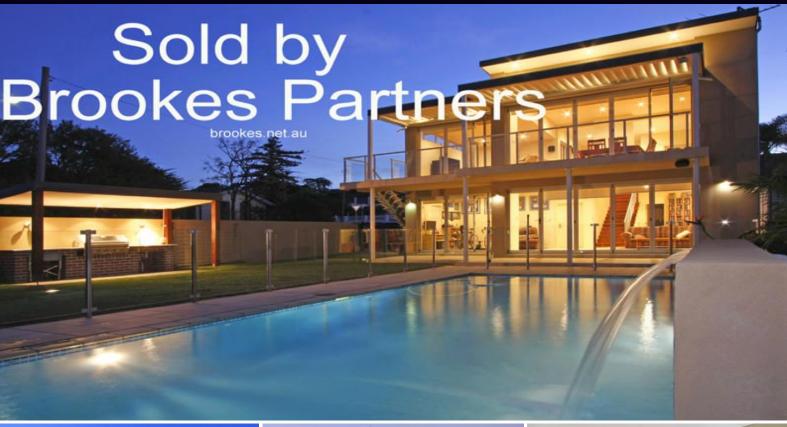

## PRIME WATERFRONT WITH ULTRA MODERN DWELLING

The ultimate in contemporary architectural design, this luxurious 2 year old residence extends the finest in waterfront living.

Impeccable presentation, sleek clean lines and low maintenance are all features of this simply stunning home.

This premier waterfront address embraces magnificent 180 degree water views and presents a truly unique opportunity to secure one of Southern Sydney's finest properties.

- Complete street to waterfrontage, north east aspect
- Formal and informal living
- Gourmet stone kitchen with stainless steel European appliances (gas and electric cooking)
- Five palatial bedrooms
- Four full bathrooms
- Secluded master suite with spacious walk thru robe, large