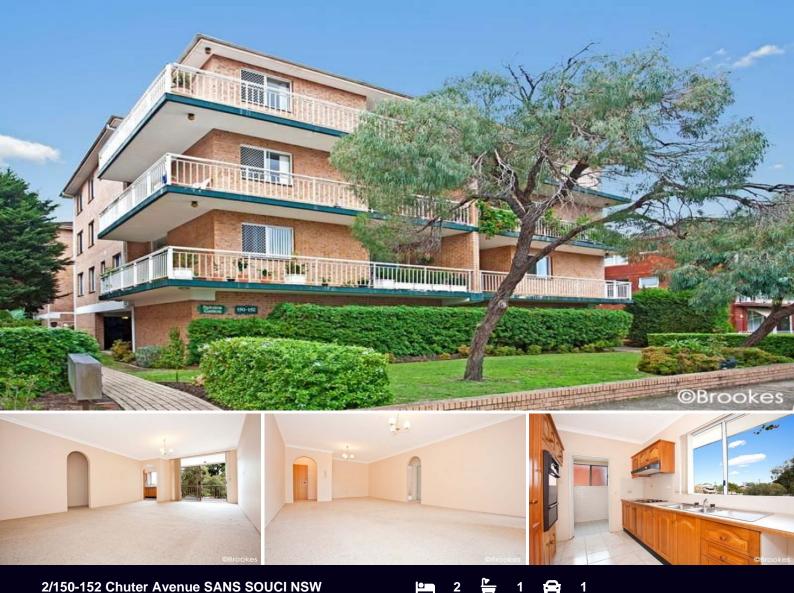

## Under instructions from NSW Trustee & Guardian

- Sun filled apartment with north-westerly aspect
- Two bedrooms, generous interiors
- Complete bathroom, internal laundry
- Large entertainer's balcony
- Security building, lock-up garage
- Short walk to shops, cafes & beaches

For further details and/or an inspection please call the team at Brookes Partners on 9544 5555 or Michelle Baumann 0451 922 229

Type : Apartment

Building Size: 12 sqm

View

: https://www.brookes.net.au/sale/nsw/st-g eorge/sans-souci/residential/apartment/5 755549