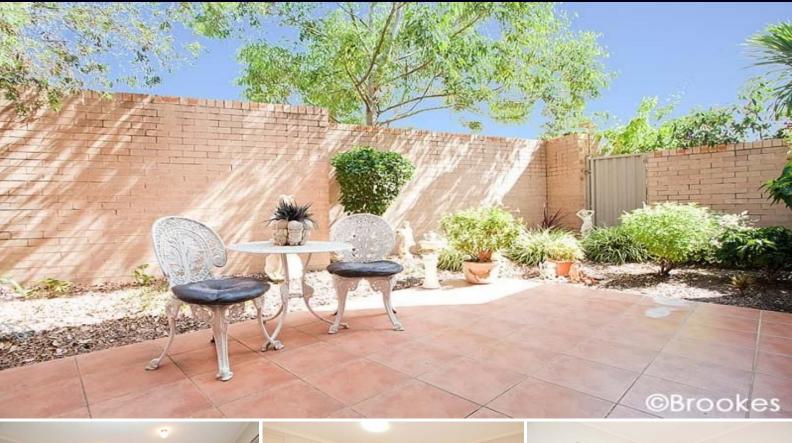

## MODERN GARDEN STYLE APARTMENT - OVER 55's COMPLEX

Highly sought but rarely found over 55's garden apartment with generous sized sun filled interiors.

- Ultra modern with quality inclusions
- Stone kitchen with breakfast bar
- Good sized bedrooms with built-in robes
- Open plan living & dining
- Lock up garage with internal access
- No stairs, sunny north facing aspect
- Security intercom, security gate entry & video surveillance