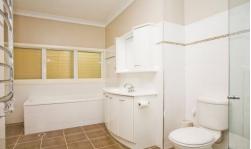

- Updated sun-lit interiors
- Solid timber kitchen with stainless steel appliances
- Ornate 9' ceilings, polished timber floorboards
- Generous sized bedrooms each with Built-in-robes
- Freshly painted, complete new bathroom
- Air conditioning, Sub floor ventilation system, town gas
- New undercover alfresco entertaining area
- Idyllic northerly aspect
- Potential water and city skyline views (STCA)
- Vehicle, Boat &/or trailer parking
- Convenient position with close proximity to local beaches, shops, schools, parks & station.