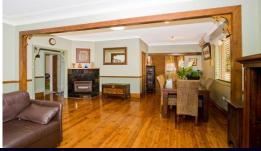

- Updated sun-lit interiors
- Solid timber kitchen with stainless steel appliances
- Ornate 9' ceilings, polished timber floorboards
- Generous sized bedrooms each with Built-in-robes
- Freshly painted, complete new bathroom
- Air conditioning, Sub floor ventilation system, town gas
- New undercover alfresco entertaining area
- Idyllic northerly aspect
- Potential water and city skyline views (STCA)
- Vehicle, Boat &/or trailer parking
- Convenient position with close proximity to local beaches, shops, schools, parks & station.