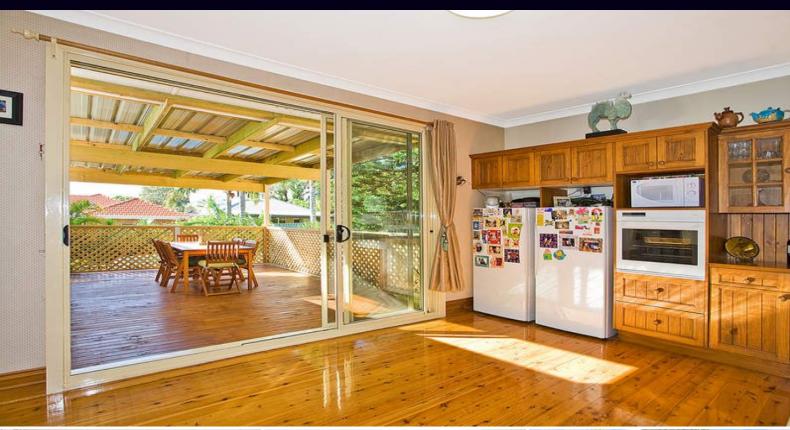

- Updated sun-lit interiors
- Solid timber kitchen with stainless steel appliances
- Ornate 9' ceilings, polished timber floorboards
- Generous sized bedrooms each with Built-in-robes
- Freshly painted, complete new bathroom
- Air conditioning, Sub floor ventilation system, town gas
- New undercover alfresco entertaining area
- Idyllic northerly aspect
- Potential water and city skyline views (STCA)
- Vehicle, Boat &/or trailer parking
- Convenient position with close proximity to local beaches, shops, schools, parks & station.