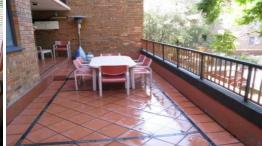

## STUNNING APARTMENT WITH UPDATED INTERIORS & HUGE PRIVATE TERRACE

Peacefully positioned with complete privacy this stunning north facing apartment with updated interiors and large entertaining terrace provides an affordable opportunity including first home buyers.

Level access (no stairs) and a convenient locale within close proximity to local shopping centres, transport, schools and recreational facilities.

- North facing ground floor position
- Sleek new stainless steel kitchen
- King sized bedroom with mirrored robes
- Jarrah timber flooring and quality inclusions throughout
- Full bathroom complete with bath and shower recess
- Internal laundry
- Security complex & intercom
- Lock up garage
- Will suit owners & investors