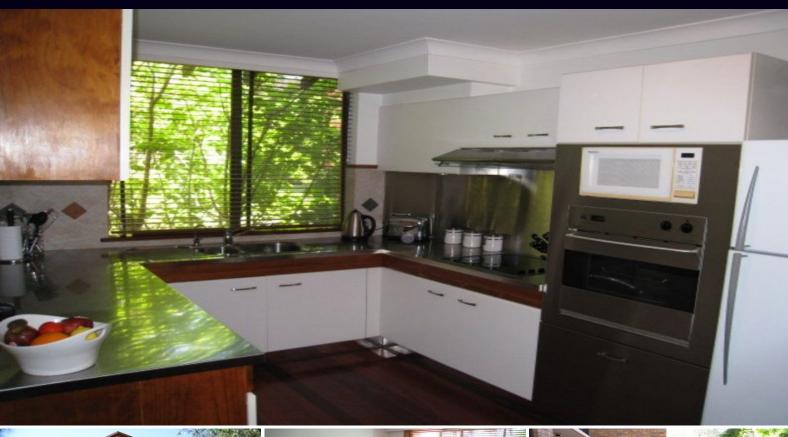

## STUNNING APARTMENT WITH UPDATED INTERIORS & HUGE PRIVATE TERRACE

Peacefully positioned with complete privacy this stunning north facing apartment with updated interiors and large entertaining terrace provides an affordable opportunity including first home buyers.

Level access (no stairs) and a convenient locale within close proximity to local shopping centres, transport, schools and recreational facilities.

- North facing ground floor position
- Sleek new stainless steel kitchen
- King sized bedroom with mirrored robes
- Jarrah timber flooring and quality inclusions throughout
- Full bathroom complete with bath and shower recess
- Internal laundry
- Security complex & intercom
- Lock up garage
- Will suit owners & investors