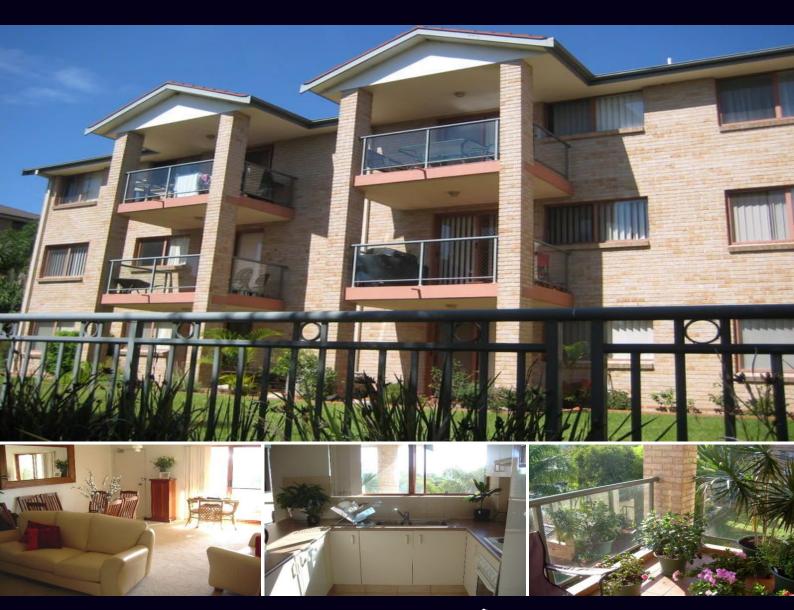

36/28 Leonay Street SUTHERLAND NSW

2 <del>-</del> 1 👄 :

## NORTH FACING TOP FLOOR POSITION

Ultra modern apartment boasting quality inclusions, a sunny north facing aspect, district views and a highly sought but rarely found double garage.

- Generous sunfilled interiors
- Modern kitchen and complete bathroom
- Private balcony
- Security building
- Top floor position
- Suit owners & investors
- Tenant available (if required)
- Short walk to local shops, cafes, schools, parks and transport.