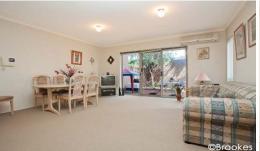

## MODERN GARDEN STYLE APARTMENT - OVER 55's COMPLEX

Highly sought but rarely found over 55's garden apartment with generous sized sun filled interiors.

- Ultra modern with quality inclusions
- Stone kitchen with breakfast bar
- Good sized bedrooms with built-in robes
- Open plan living & dining
- Lock up garage with internal access
- No stairs, sunny north facing aspect
- Security intercom, security gate entry & video surveillance