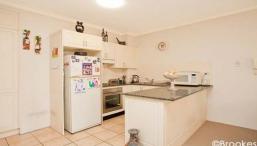

## MODERN GARDEN STYLE APARTMENT - OVER 55's COMPLEX

Highly sought but rarely found over 55's garden apartment with generous sized sun filled interiors.

- Ultra modern with quality inclusions
- Stone kitchen with breakfast bar
- Good sized bedrooms with built-in robes
- Open plan living & dining
- Lock up garage with internal access
- No stairs, sunny north facing aspect
- Security intercom, security gate entry & video surveillance