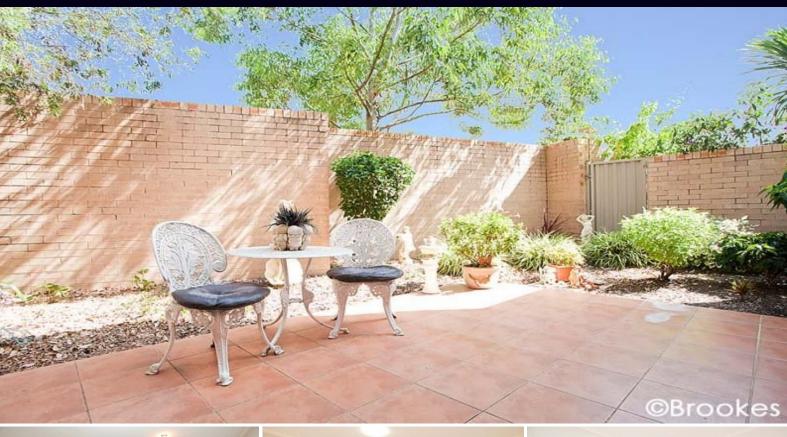

## MODERN GARDEN STYLE APARTMENT - OVER 55's COMPLEX

Highly sought but rarely found over 55's garden apartment with generous sized sun filled interiors.

- Ultra modern with quality inclusions
- Stone kitchen with breakfast bar
- Good sized bedrooms with built-in robes
- Open plan living & dining
- Lock up garage with internal access
- No stairs, sunny north facing aspect
- Security intercom, security gate entry & video surveillance