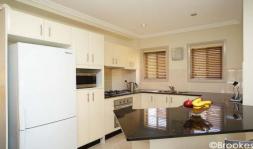

- Sunlit interiors, fusing indoor and outdoor living
- Gourmet stone kitchen with stainless steel appliances including gas cooking
- Generous sized bedrooms each with built in wardrobes
- Full sized bathroom including spa bath
- Air conditioning, lock up garage with internal access and storage
- Highly sought position in one of the Sutherland Shires premier locales