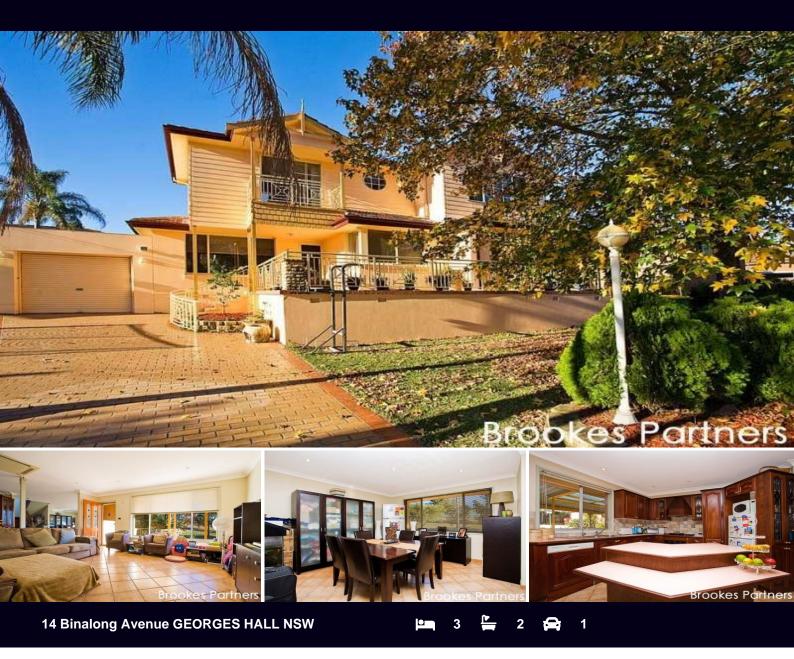

## Prime position overlooking parkland

In a prime position overlooking parkland opposite this lovely home set on the preferred high side' of the street is guaranteed to please.

Boasting bright & spacious interiors throughout and a convenient locale the property provides an immaculate family haven.

- Spacious open plan living
- Gourmet timber kitchen with quality appliances, gas cooking and stone tops

- Lounge and dining areas flowing to alfresco entertaining area

- Air conditioning
- Generous sized bedrooms each with built in wardrobes
- In ground pool & low maintenance yard
- Returns over \$530 per week plus water usage
- Lock-up garage/workshop/storage