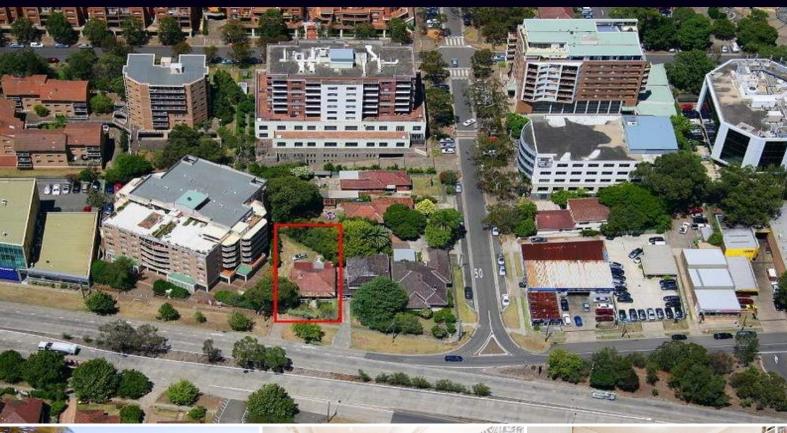

680 Princes Highway SUTHERLAND NSW

3

## Prime Commercial site - must be sold

Rare opportunity to purchase a landmark commercial site with highway frontage situate within Sutherland CBD.

- -Solid existing brick building
- -Near level site with excellent exposure
- -Underlying redevelopment potential (STCA)
- -Zone 8 Urban Centre allows wide range of retail, commercial &/or residential uses including boarding houses, bulky goods, child care, food outlets, medical facilities, motor showrooms, veterinary etc (STCA)