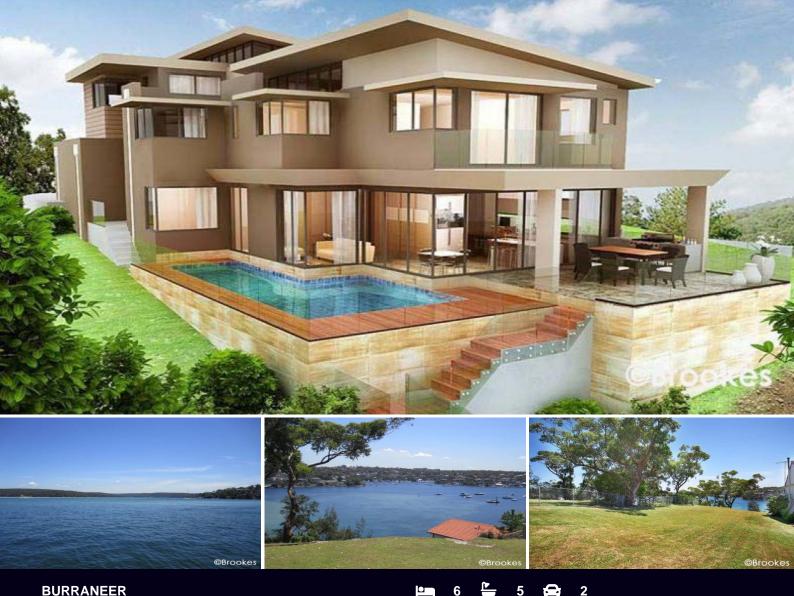

## ONCE IN Α LIFETIME BURRANEER DEEP WATERFRONT OPPORTUNITY

Rare opportunity to acquire this ultimate west facing deep waterfront holding extending from quiet private road to pristine foreshores of the Port Hacking River.

Set on over 1180 square metres of coveted Burraneer Peninsula with a near level building footprint, this property provides the perfect blank canvas' waterfront.

- Private serene setting with impressive expansive water views

- Near level building footprint

- Approved luxury architecturally designed 6+ bedroom executive home

- Stunning pool plus extensive entertaining areas

- Approved waterfront facilities - boatshed, sliprails, jetty and pontoon

- Absolute deep water with wide frontage & level entertaining area