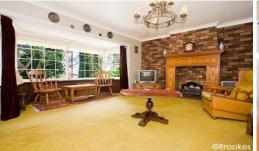

- Formal and informal living
- Separate lounge room, dining room and family room
- Generous timber kitchen plus complete bathroom
- Teenagers retreat or in law accommodation
- Private entertaining deck and level yard