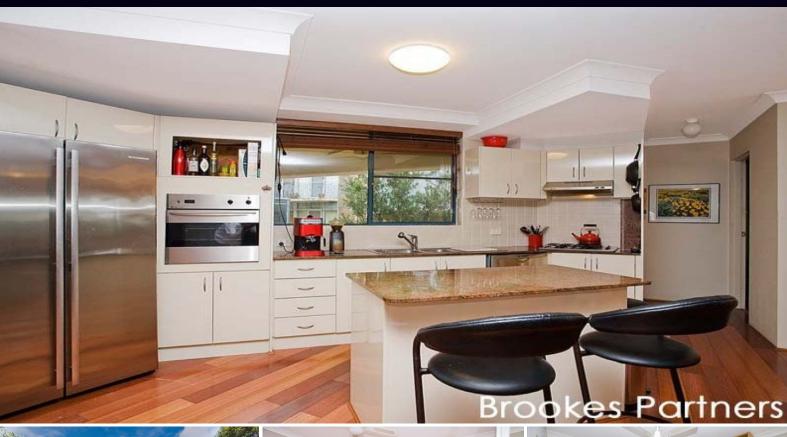

## **HUGE PRIVATE APARTMENT!!**

Huge ultra modern apartment occupying the entire first floor without any common walls and boasting a peacefully private setting.

This north east facing apartment is beautifully presented and offers an enormous fully covered entertaining terrace.

- -Sun filled interiors and quality inclusions
- -Gourmet kitchen and open plan living
- -3 bedrooms, main with ensuite, two bedrooms with balcony access & all with BIRs
- -Double garage with additional storage & work shop area
- -Short walk to Cronulla's beaches, cafes & train station