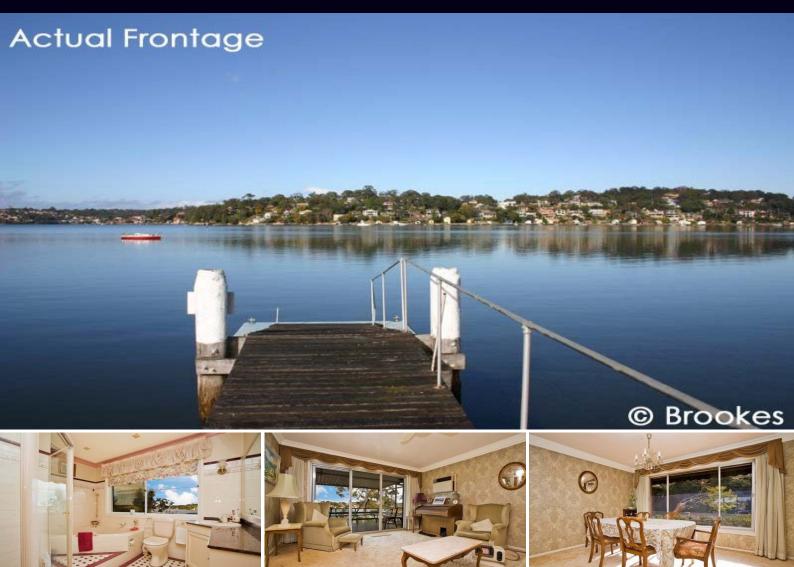

## **DEEP WATERFRONT WITH PANORAMIC VIEWS**

Unique opportunity to secure this deep waterfront property in one of Connells Point's most highly sought enclaves.

Capitalising on panoramic vistas and boasting extensive waterfront facilities.

- Complete Street to water frontage
- Neat existing home, expansive entertaining area
- Two self-contained levels
- Panoramic water views
- Jetty, pontoon, huge boatshed and slip rails
- Suit owner occupants and/or builders