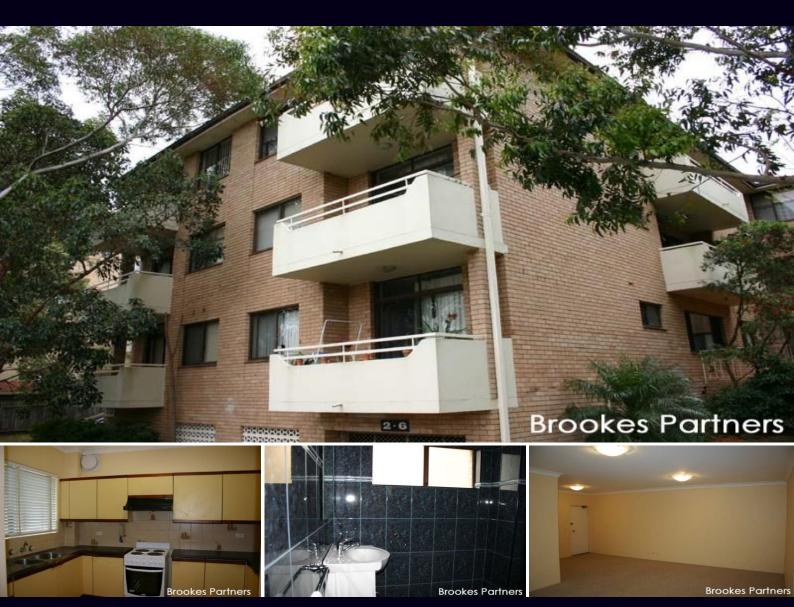

1/2-6 Elizabeth Street ALLAWAH NSW

1

## **IDEAL FIRST HOME**

An ideal entry into the market or investment is this spacious 2 bedroom unit. In a great location just 2 minutes walk to station & shops.

- Elevated ground floor position
- Large neat kitchen with scope to modernise
- Spacious combined lounge and dining area
- 2 good size bedrooms with built-in robes
- Renovated bathroom & internal laundry
- Lock up garage

For further information and/or an inspection call the team at Brookes Partners on 9546 8666 or Mark on 0411 10 30 70.

**Type:** Apartment

View: https://www.brookes.net.au/sale/nsw/st-george/all

awah/residential/apartment/5755497