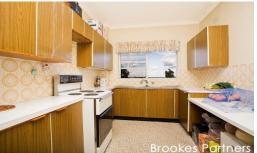

## **CENTRALLY LOCATED, DISTRICT VIEWS**

This well proportioned apartment is conveniently located within a short walk to shops, cafes & Allawah train station.

- Open plan lounge & dining areas
- Functional kitchen & bathroom
- Generously sized bedrooms
- Internal laundry, lock up garage
- Elevated balcony with district views.