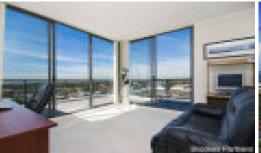

## NORTH-EAST FACING 127m² PENTHOUSE with 71m² BALCONY & PANORAMIC VIEWS (UNDER CONTRACT)

## (UNDER CONTRACT) (UNDER CONTRACT) (UNDER CONTRACT)

Dominated by panoramic water and city views this stunning penthouse blends ultra modern and luxury living. Occupying the prized top floor north-east facing position rarely does an opportunity present itself to secure such a fine piece of real estate.

- \* Spacious sun filled interiors, gallery kitchen with stainless steal appliances.
- \* Master bedroom with direct balcony access, private ensuite & Damp; walk in wardrobe.
- \* Extensive entertaining balcony with 270 degree water, city & District views.
- \* Security intercom, lap pool, gym, sauna & mp; undercover security car space.
- \* All rooms (including bedrooms) private access to balcony