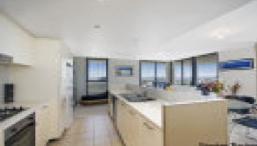

- \* Spacious sun filled interiors, gallery kitchen with stainless steal appliances.
- \* Master bedroom with direct balcony access, private ensuite & Damp; walk in wardrobe.
- \* Extensive entertaining balcony with 270 degree water, city & District views.
- \* Security intercom, lap pool, gym, sauna & mp; undercover security car space.
- \* All rooms (including bedrooms) private access to balcony