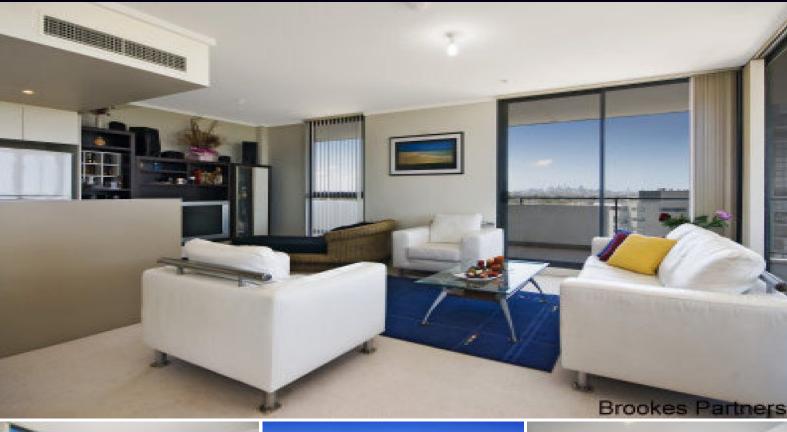

## NORTH-EAST FACING 127m² PENTHOUSE with 71m² BALCONY & PANORAMIC VIEWS (UNDER CONTRACT)

## (UNDER CONTRACT) (UNDER CONTRACT) (UNDER CONTRACT)

Dominated by panoramic water and city views this stunning penthouse blends ultra modern and luxury living. Occupying the prized top floor north-east facing position rarely does an opportunity present itself to secure such a fine piece of real estate.

- \* Spacious sun filled interiors, gallery kitchen with stainless steal appliances.
- \* Master bedroom with direct balcony access, private ensuite & Damp; walk in wardrobe.
- \* Extensive entertaining balcony with 270 degree water, city & District views.
- \* Security intercom, lap pool, gym, sauna & mp; undercover security car space.
- \* All rooms (including bedrooms) private access to balcony