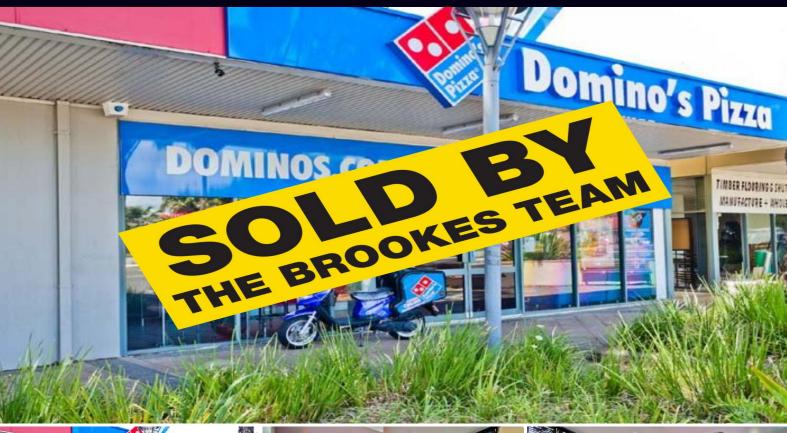

## **Sylvania**

## SOUND RETAIL INVESTMENT - SOLD BY THE TEAM AT BROOKES PARTNERS

- Tenant is Domino's Pizza Enterprises Ltd
- New 5+5+5 year lease
- Returns \$42,000pa + GST (net)
- Annual CPI reviews
- Massive highway exposure
- Stunning presentation
- Ample customer parking
- Self-contained amenities
- Outgoings paid by tenant. Strata \$3,190pa ,Council \$1,552pa, Water \$685pa