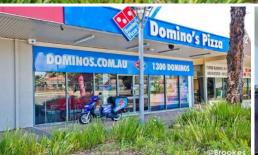

## **Sylvania**

## SOUND RETAIL INVESTMENT - SOLD BY THE TEAM AT BROOKES PARTNERS

- Tenant is Domino's Pizza Enterprises Ltd
- New 5+5+5 year lease
- Returns \$42,000pa + GST (net)
- Annual CPI reviews
- Massive highway exposure
- Stunning presentation
- Ample customer parking
- Self-contained amenities
- Outgoings paid by tenant. Strata \$3,190pa ,Council \$1,552pa, Water \$685pa