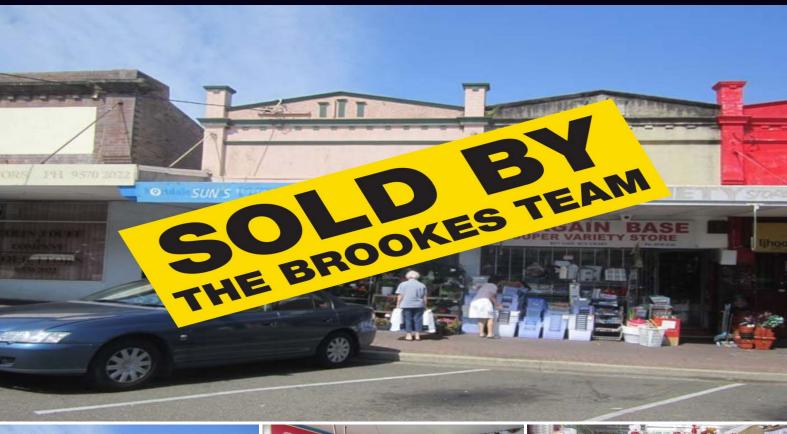

## PRIME RETAIL SHOP IN HIGHLY SOUGHT POSITION

Freestanding retail premises including level yard and rear lane access. Set amongst major banks, Subway, Gloria Jeans, Post office, Franklins and only metres to Mortdale train station. This prime retail property extends excellent exposure to passing trade.

- Solid brick building
- Torrens title land
- Rear access
- Level yard
- Clearspan retail area
- Fully glazed frontage
- Current income available (if required)
- Prime location amongst major retailers