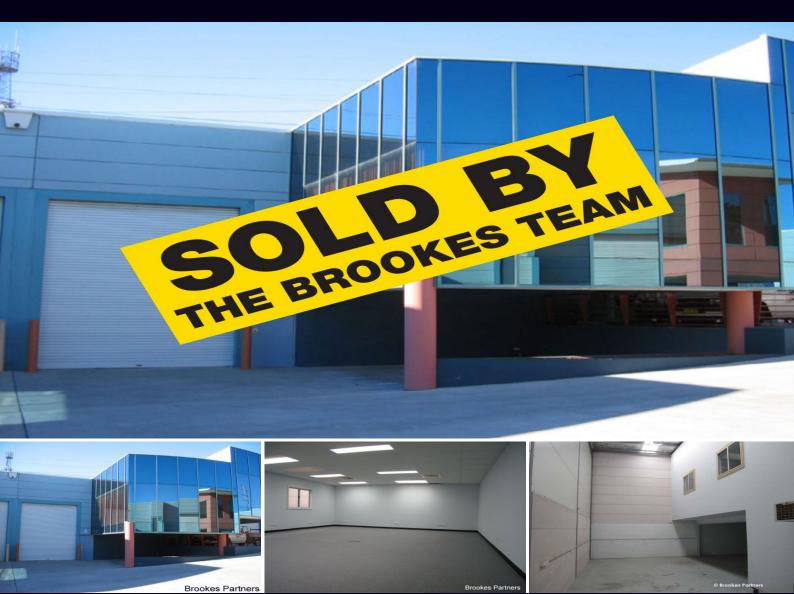

## ULTRA MODERN WAREHOUSE, OFFICE & SHOWROOM

Rare opportunity to acquire one of Kirrawee's finest warehouse buildings. More recent mezzanine extensions provide ultra modern office, showroom and warehouse accommodation.

- Container height clearspan warehouse
- Formal air conditioned offices, showroom &/or boardroom
- Dual separate amenities and kitchenette
- 3 phase power
- Undercover parking
- Flexible industrial zoning will suit many uses
- Suit owners and investors