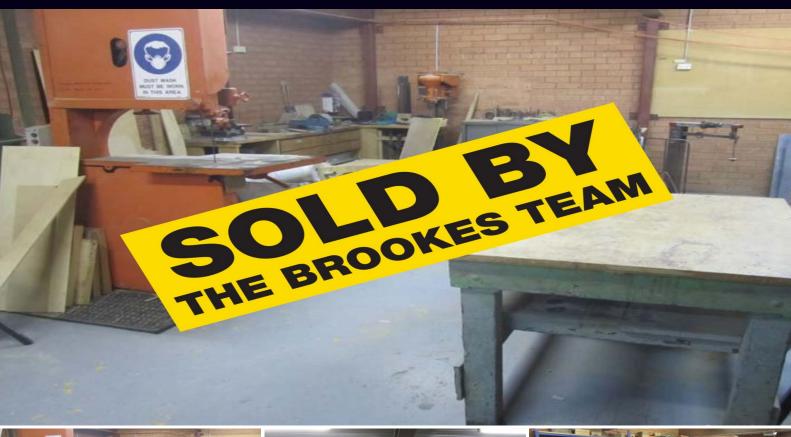

## MORE THAN MEETS THE EYE

Fully functional factory unit with first floor office or storage area that is fully air conditioned.

Ample three phase power (100 amps per phase) & ground floor storage or manufacturing areas lend itself to this particular unit being excellent value for money.

Situated in a small security complex (spray booth is optional in purchase).

For further details and/or an inspection please contact the team at Brookes Partners on 9546 8666 or Craig 0412 001 650.

Type : Industrial Building Size: 383 sqm